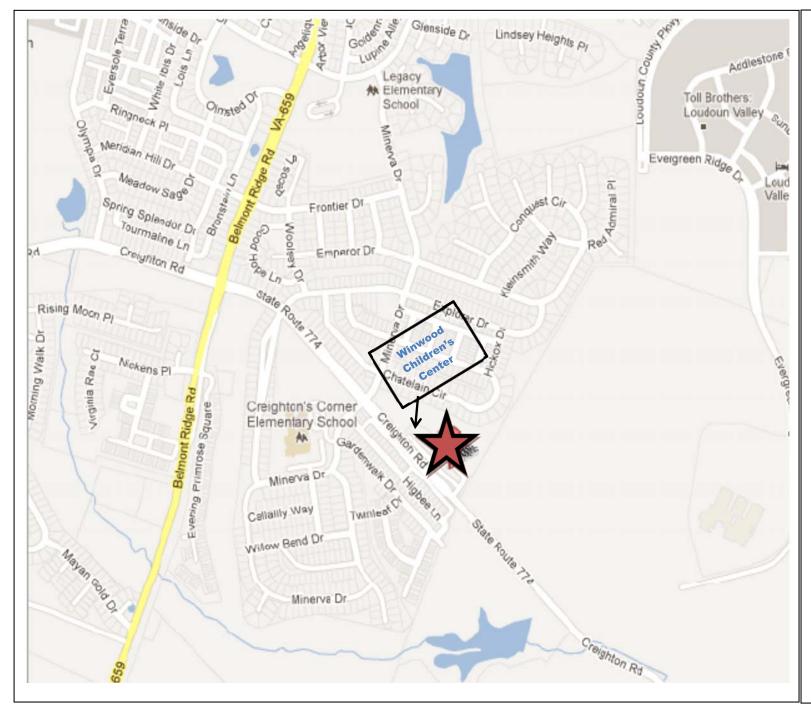

## Map/Directions to the Brambleton Park & Ride Lot

## From the north

Travel south on Belmont Ridge Rd and cross Ryan Rd/State Route 772. Travel .9 mile and turn left onto Creighton Rd/State Route 774. Travel .6 mile and turn left into park & ride lot.

## From the south

Travel north on Belmont Ridge Rd and turn right onto Creighton Rd/State Route 774. Travel .6 mile and turn left into park & ride lot.

While the Loudoun County Sheriff's deputies randomly patrol and perform checks in our lots, parking is at your own risk. Loudoun County is not liable for any theft, towing, or vandalism that may occur while your vehicle is parked at any of the County park & ride lots.