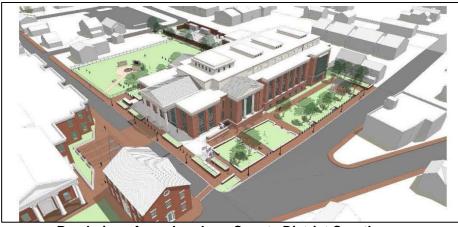

d renovation of existing courts facilities. The project has also created new parking facilities, such as the Pennington Garage, which has more than 700 parking spaces.

Construction of the new facility is now estimated at 25 percent complete. Future phases of construction include construction of concrete slab decks, electrical pathway installation, exterior wall framing, and building a tunnel under Church Street that connects the existing courthouse to the new building. The project is expected to be complete and open to the public in 2023.

For more information and to sign up for email and text updates on the project, visit <u>loudoun.gov/courts-expansion</u>.



Loudoun County officials attend the Topping Out Ceremony" for the new Loudoun County District Courthouse.

News Release Page 2



Rendering of new Loudoun County District Courthouse

###