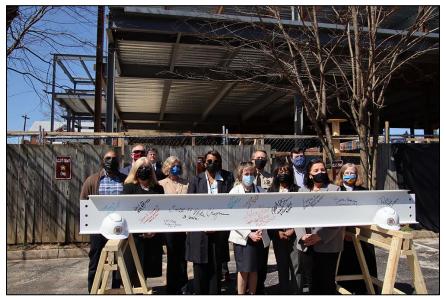

## Loudoun County Holds Courthouse Construction Topping Out Ceremony

Loudoun County has reached a significant milestone in the construction of the new Loudoun County District Courthouse. The county held a Topping Out Ceremony on Monday, March 22, 2021, at the construction site in Leesburg. The ceremony—a tradition in construction—symbolizes the completion of structural steel installation, which is marked by invited guests signing the final steel beam that is then placed into the structure.

Members of the Board of Supervisors, Leesburg Town Council, and Loudoun County's judges, and Constitutional Officers were among those on hand for the ceremony. The Courts Complex Expansion project includes the design and construction of a new 92,000-square-foot courthouse and renovation of existing courts facilities. The project has also created new parking facilities, such as the Pennington Garage, which has more than 700 parking spaces.

For more information and to sign up for email and text updates on the project, visit <u>loudoun.gov/courts-expansion</u>.

Loudoun County officials attend the Topping Out Ceremony" for the new Loudoun County District Courthouse.