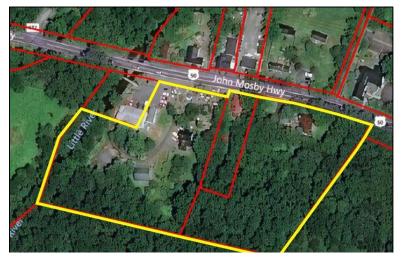

The properties are located at 39469, 39483 and 39491 John Mosby Highway, and were purchased in 2015 as a possible option for relocation of the existing Aldie Fire Station; however, this site is no longer under consideration. Loudoun County is seeking purchasers with an interest in purchasing the land and preserving several historic structures existing on the property, including a former tayern.

Aerial image of 39469, 39483 and 39491 John Mosby Highway, Aldie