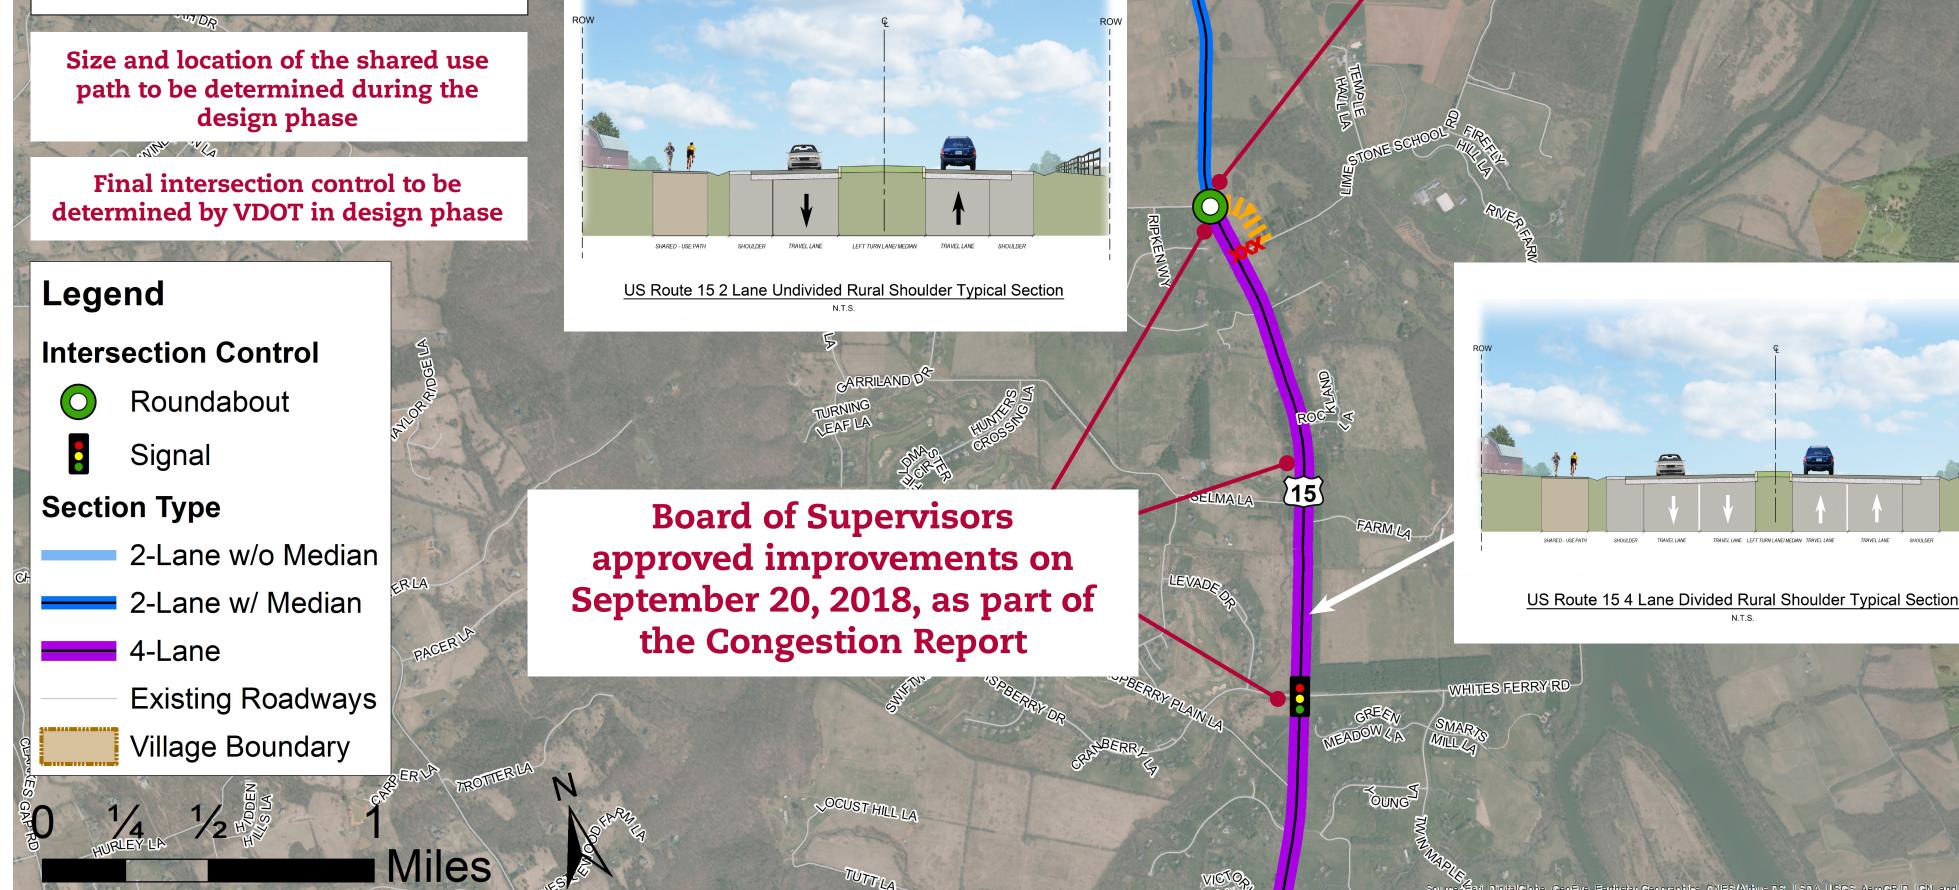

the Village of Lucketts
- Bypass of Lucketts
- Roundabouts at Montresor Road, Newvalley Church Road, and the intersection of Stumptown Road and the bypass of Lucketts
- Realigning intersections of **Route 15 with Montresor Road and Limestone School** Road and with Newvalley **Church Road and Spinks** Ferry Road
- Traffic signal at Lovettsville Road
- Bike, pedestrian, and transit service opportunities

**Bypass alignment and location to be** determined during the design phase

Traffic calming and streetscaping within the Village of Lucketts

**Roadway realignment at Newvalley Church Road and Spinks Ferry Road** 

SPINKS FERRY RD

TRAVELERS RUNLA

**Roadway realignment at Montresor Road and Limestone School Road** 

ye, Earthstar Geographics, CNES/Airbus DS, USDA, USCS, AeroGRID, ICN, and





## **Concept B**– Safety & Capacity Improvement Focus