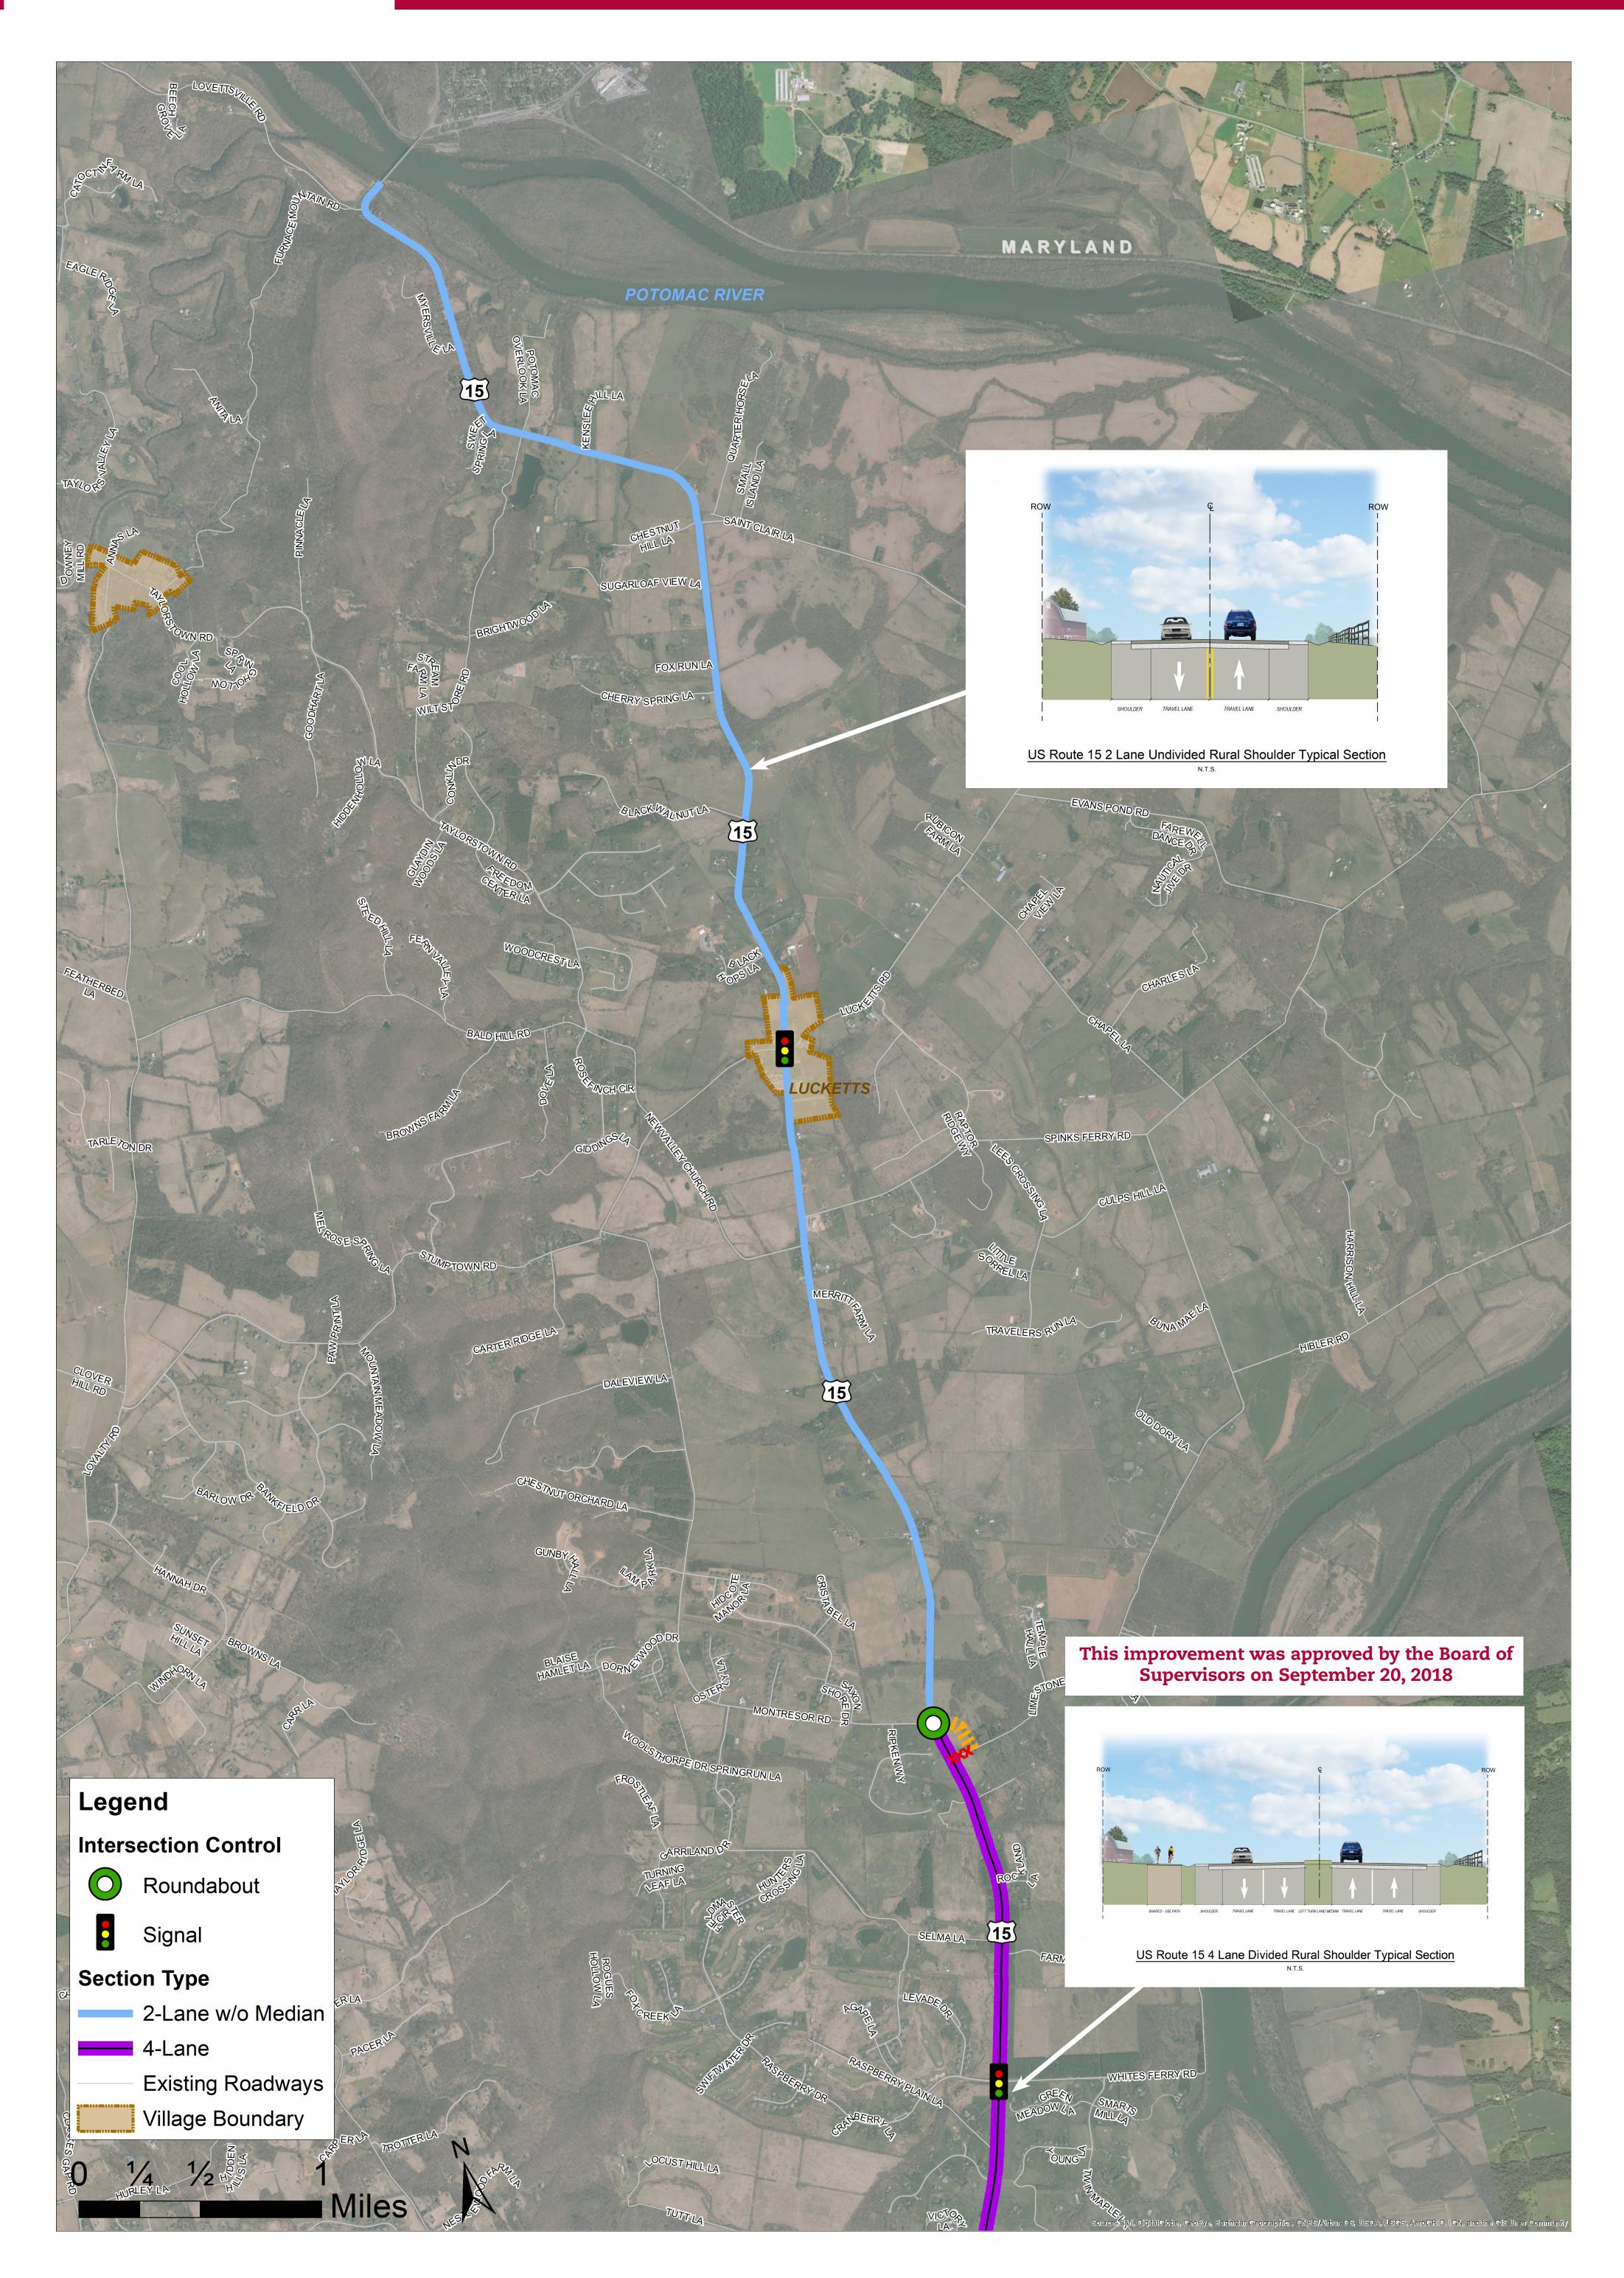

## **Concept A**– Safety Improvement Focus





BLACK WALNUTLA

EVIEW

DAI

BALD HILL RE

MPTOWN RD

15

 $\bigcirc$ 

LUCKETTS

15

## **Concept A**

- Four-lane roadway with median/turn lanes and shoulders until Montresor Road
- Two-lane roadway with median/turn lanes and shoulders until St. Clair Lane with shoulder improvements to the river
- Traffic calming within the Village of Lucketts
- Bypass of Lucketts
- Roundabouts at Montresor Road, Newvalley Church Road, and the intersection of Stumptown Road and the bypass of Lucketts
- Realigning intersections of **Route 15 with Montresor Road and Limestone School** Road and with Newvalley **Church Road and Spinks** Ferry Road
- Traffic signal at Lovettsville Road
- Bike, pedestrian, and transit service opportunities

**Bypass alignment