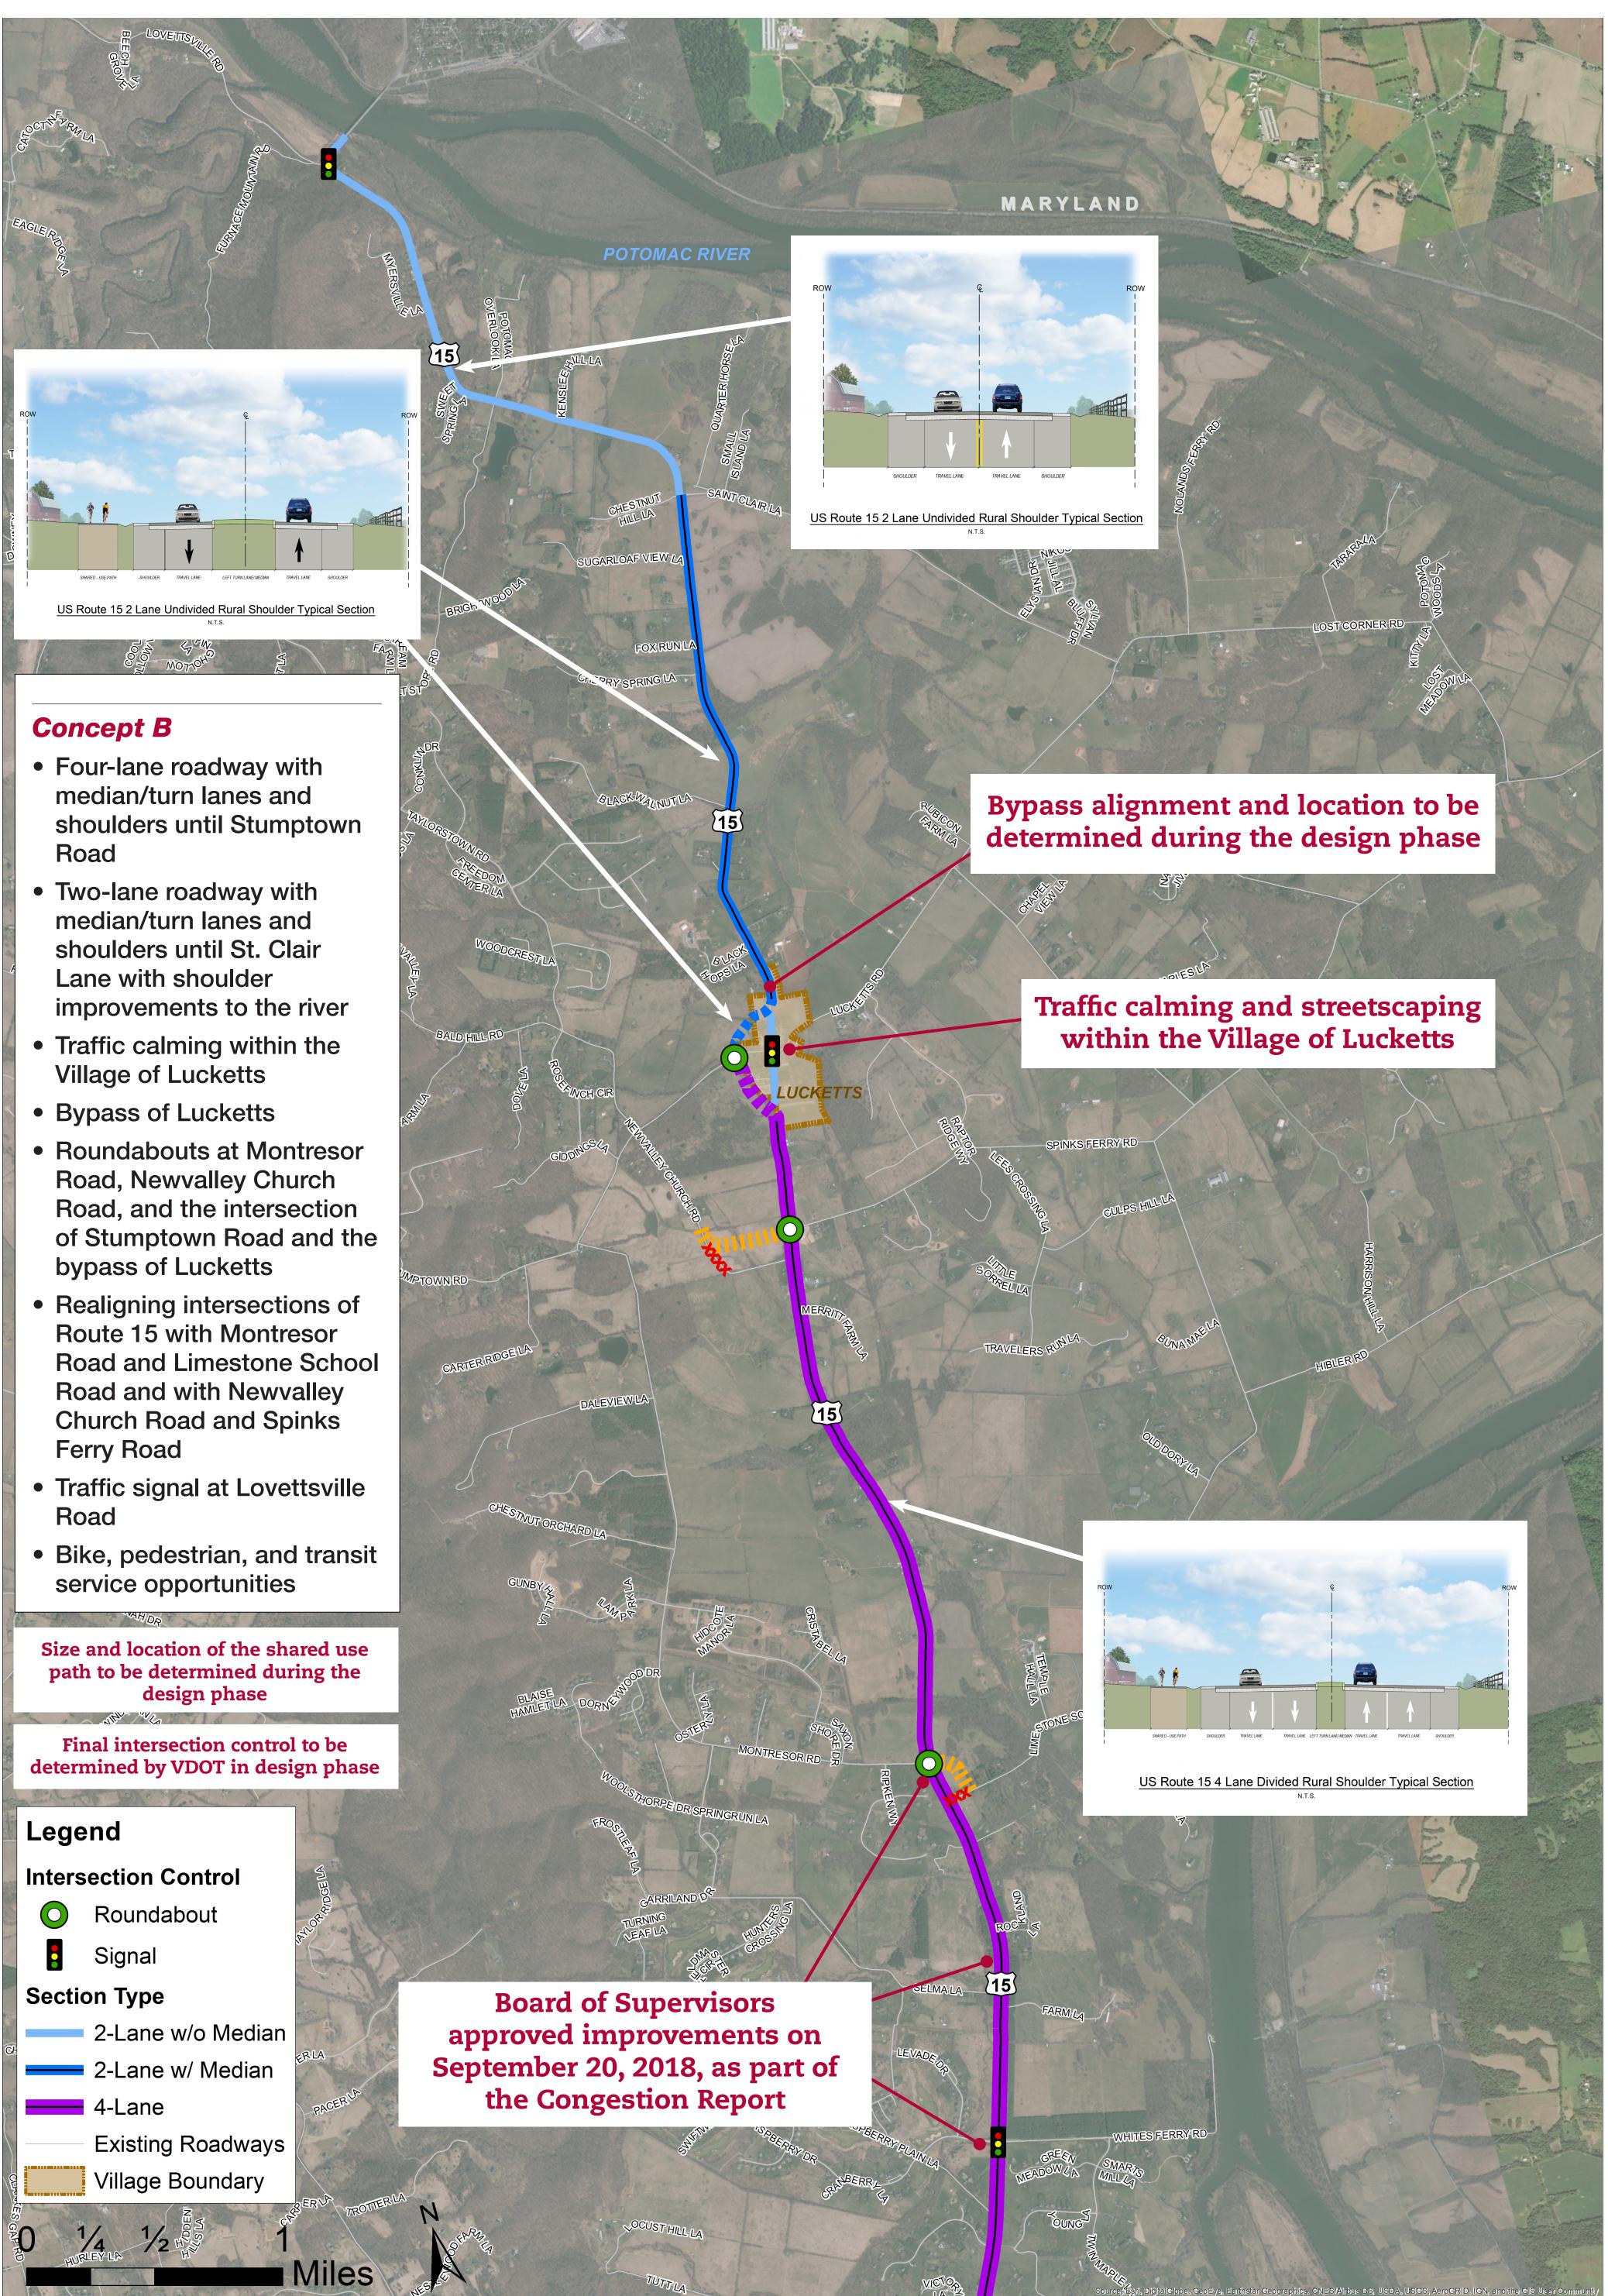

## **Concept A**– Safety Improvement Focus

BLACK WALNUTLA

EVIEW

DAI

BALD HILL RE

MPTOWN RD

15

 $\bigcirc$ 

LUCKETTS

15

## **Concept A**

- Four-lane roadway with median/turn lanes and shoulders until Montresor Road
- Two-lane roadway with median/turn lanes and shoulders until St. Clair Lane with shoulder improvements to the river
- Traffic calming within the Village of Lucketts
- Bypass of Lucketts
- Roundabouts at Montresor Road, Newvalley Church Road, and the intersection of Stumptown Road and the bypass of Lucketts
- Realigning intersections of **Route 15 with Montresor Road and Limestone School** Road and with Newvalley **Church Road and Spinks** Ferry Road
- Traffic signal at Lovettsville Road
- Bike, pedestrian, and transit service opportunities

**Bypass alignment and location to be** determined during the design phase

Traffic calming and streetscaping within the Village of Lucketts

**Roadway realignment at Newvalley Church Road and Spinks Ferry Road** 

SPINKS FERRY RD

TRAVELERS RUNLA

**Roadway realignment at Montresor Road and Limestone School Road** 

ye, Earthstar Geographics, CNES/Airbus DS, USDA, USCS, AeroGRID, ICN, and

## **Concept B**– Safety & Capacity Improvement Focus