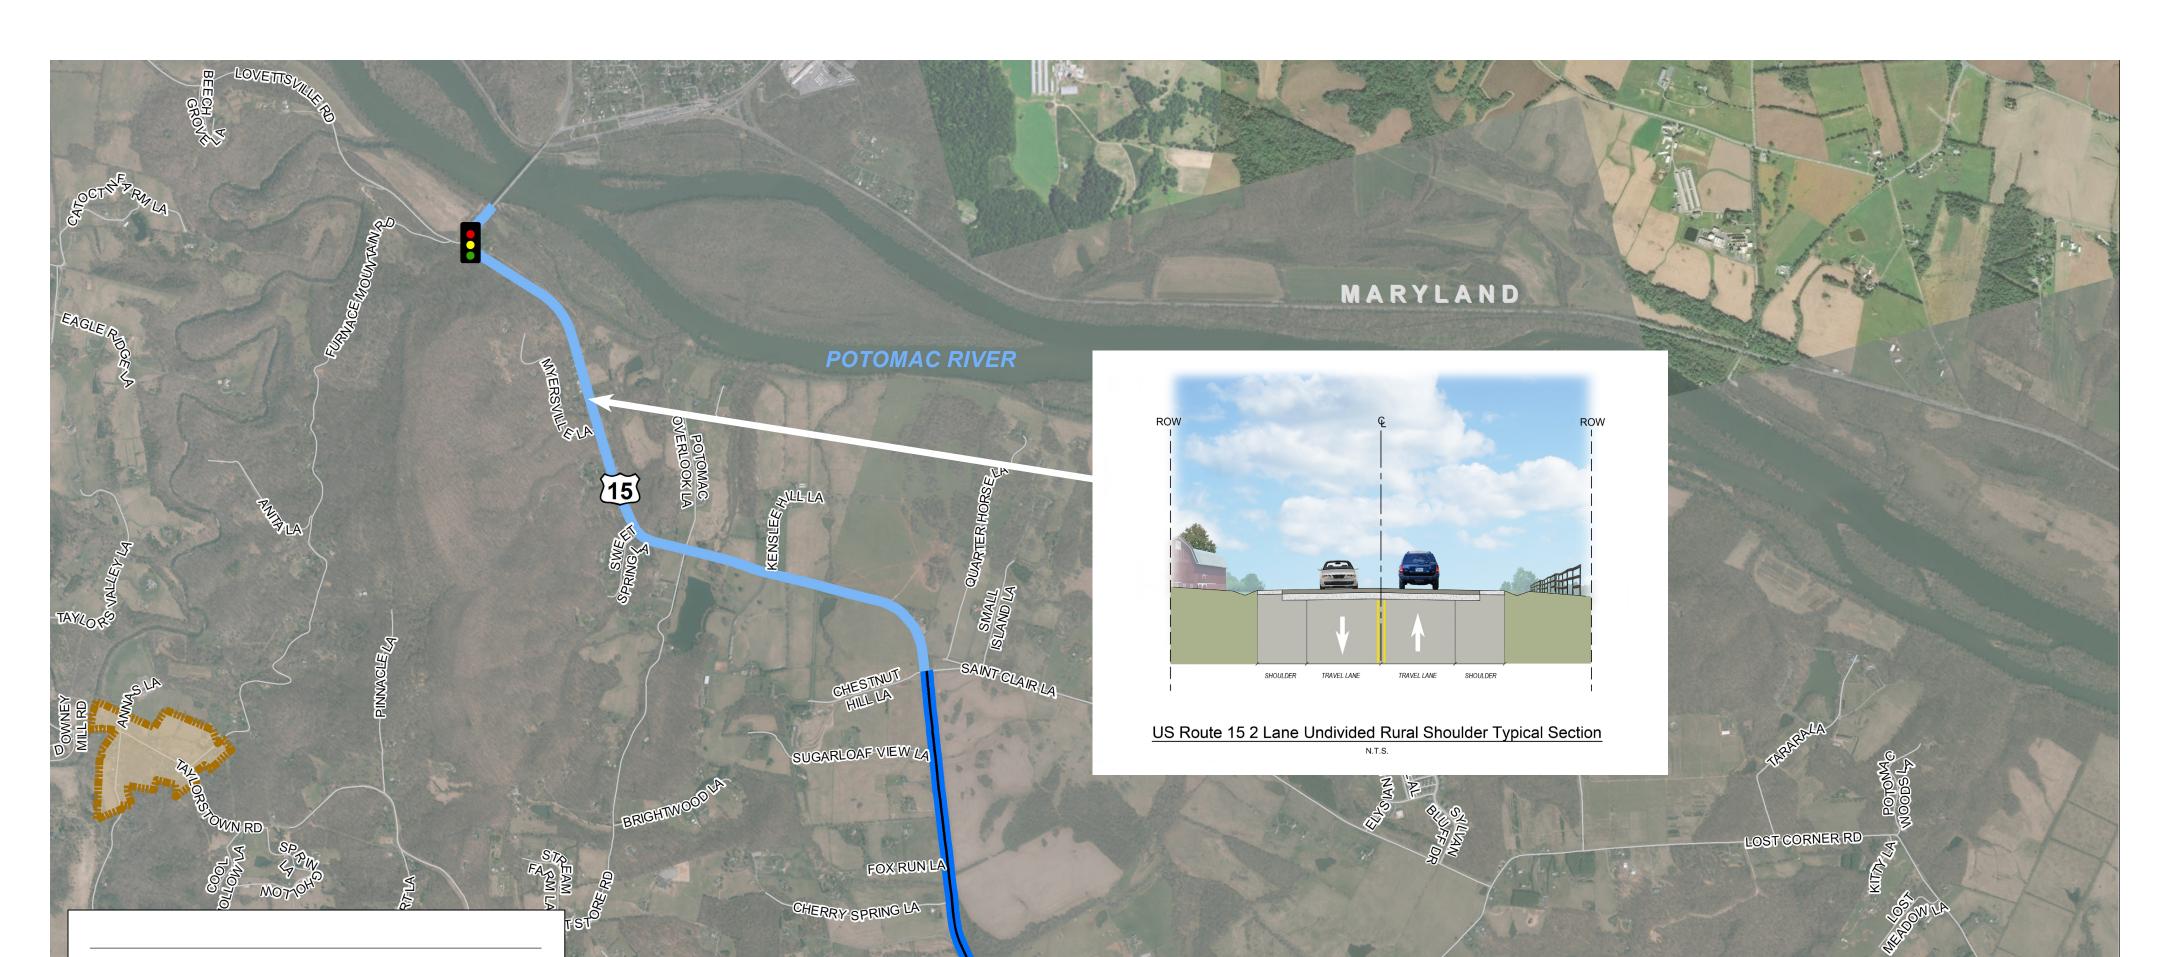

## **Concept A**– Safety Improvement Focus





BLACK WALNUTLA

EVIEW

DAI

BALD HILL RE

MPTOWN RD

15

 $\bigcirc$ 

LUCKETTS

15

## **Concept A**

- Four-lane roadway with median/turn lanes and shoulders until Montresor Road
- Two-lane roadway with median/turn lanes and shoulders until St. Clair Lane with shoulder improvements to the river
- Traffic calming within the Village of Lucketts
- Bypass of Lucketts
- Roundabouts at Montresor Road, Newvalley Church Road, and the intersection of Stumptown Road and the bypass of Lucketts
- Realigning intersections of **Route 15 with Montresor Road and Limestone School** Road and with Newvalley **Church Road and Spinks** Ferry Road
- Traffic signal at Lovettsville Road
- Bike, pedestrian, and transit service opportunities

**Bypass alignment and location to be** determined during the design