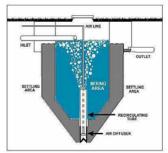

#### **Description of Use**

This is a mini activated sludge treatment plant which functions like large municipal systems such as Blue Plaines in Washington, DC. The microorganisms, highly adapted to decomposing wastewater, are suspended in the mixed liquor by air which is pumped in to a compartment in the tank. The air also supplies the oxygen needed by the microorganisms. The mixed liquor flows to a quiescent portion of the system where the sludge separates from the treated water. The sludge circulates back to the mixed liquor compartment and the water is discharged to the dispersal component of the system. These ATUs are also used in some discharging systems. The typical system removes 85% of the BOD and Suspended Solids. Special configurations allow for greater removals and some nitrogen removal.

# Suspended Growth ATU

Delta Whitewater

Aquarobic

Figure 2—Another example of a possible aerobic unit design

Adapted with permission from Pennsylvania State
University College of Agriculture Extension Service