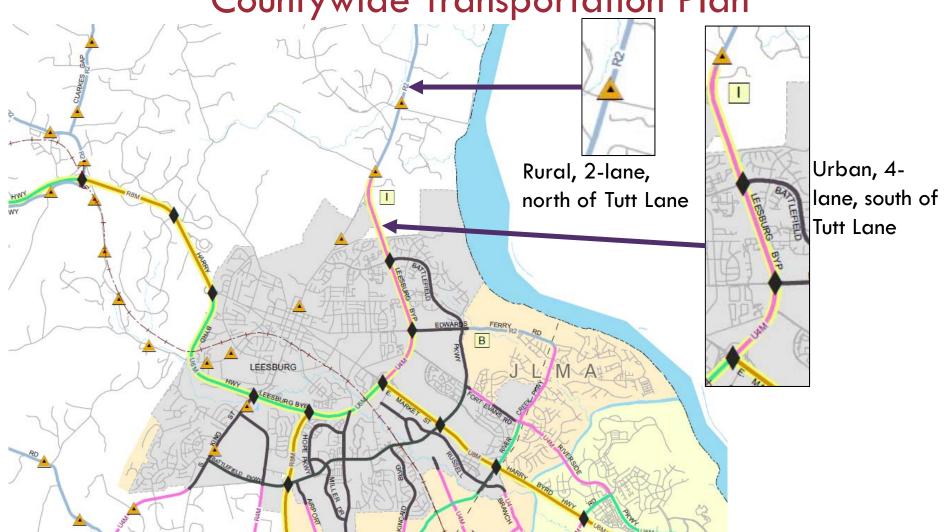

## Report Objectives

- Build upon previous studies
- Identify improvements to alleviate existing congestion
- Pursue lower cost and context sensitive solutions

Countywide Transportation Plan