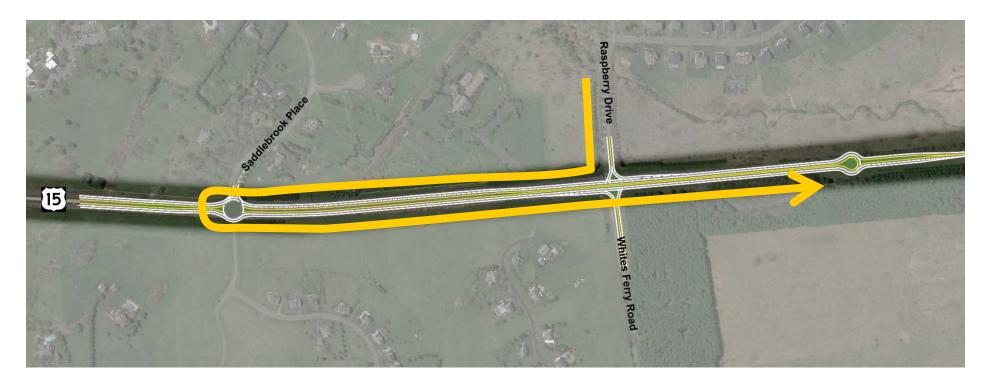

alyzed
- Combined elements of concepts 

  refined alternatives
- Analyzed traffic for the refined alternatives
- Recommendations based upon traffic performance





## Route 15 Congestion Report Conclusions

- Additional capacity (4-lanes) along Route 15 is necessary from Battlefield Parkway to north of Whites Ferry Road
- Intersection modifications at Whites Ferry Road and at King Street
- Consider a phased implementation to provide some congestion relief as soon as possible



# Loudoun County WHERE TRADITION MEETS INNOVATION







## King Street - Traffic Signal





## King Street - Roundabout(s)

\*further study required







# King Street - Grade Separation





# Whites Ferry Road – Traffic Signal









# Whites Ferry Road - Roundabout





#### • Insert Bow-tie Roundabouts





#### **Interim Phases**