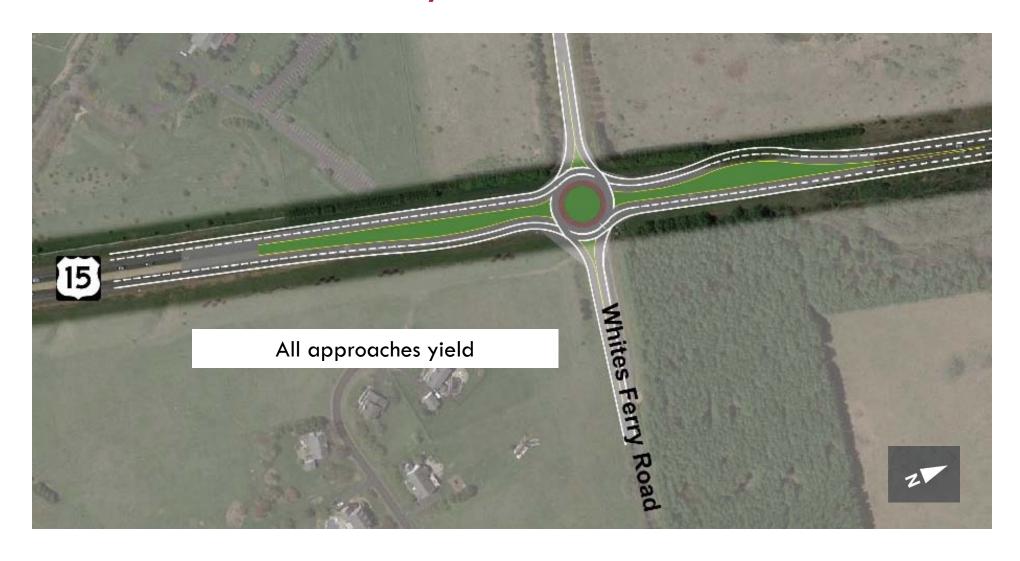

commendations

- 10 initial concepts analyzed
- Combined elements of concepts 

  refined alternatives
- Analyzed traffic for the refined alternatives
- Recommendations based upon traffic performance





## Route 15 Congestion Report Conclusions

- Additional capacity (4-lanes) along Route 15 is necessary from Battlefield Parkway to north of Whites Ferry Road
- Intersection modifications at Whites Ferry Road and at King Street
- Consider a phased implementation to provide some congestion relief as soon as possible



# Loudoun County WHERE TRADITION MEETS INNOVATION







## King Street - Traffic Signal





## King Street - Roundabout(s)

\*further study required







# King Street - Grade Separation





# Whites Ferry Road – Traffic Signal









# Whites Ferry Road - Roundabout





#### • Insert Bow-tie Roundabouts





#### **Interim Phases**