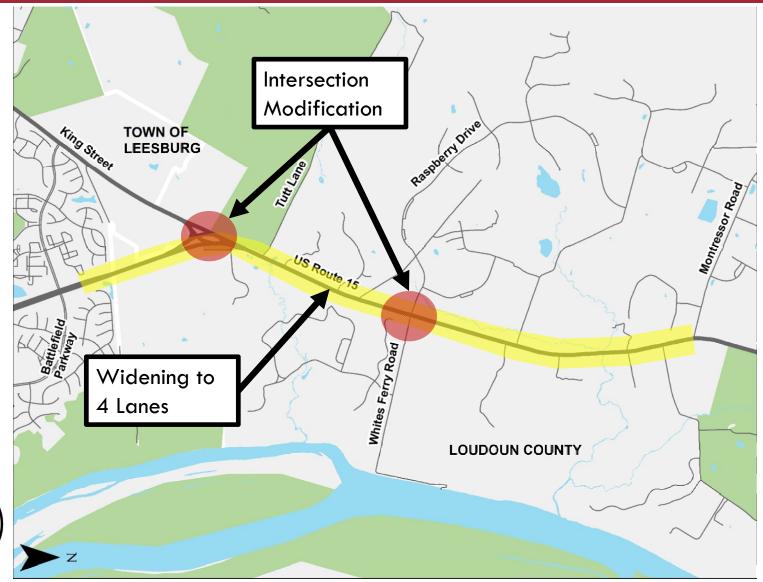

## Route 15 Congestion Report Conclusions

- Additional capacity (4-lanes) along Route 15 is necessary from Battlefield Parkway to north of Whites Ferry Road
- Intersection modifications at Whites Ferry Road and at King Street
- Consider a phased implementation to provide some congestion relief as soon as possible