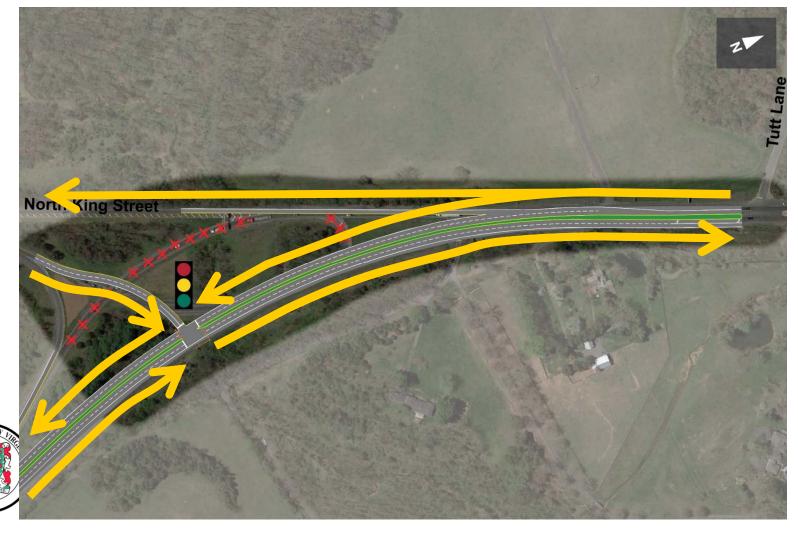

## King Street - Traffic Signal

## King Street - Roundabout(s)

\*further study required