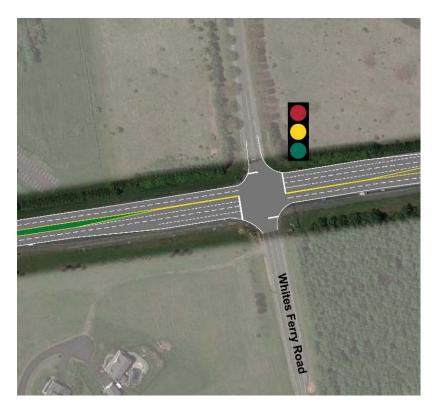

July 15th Lucketts



## Development of Recommendations

- 10 initial concepts analyzed
- Combined elements of concepts 

  refined alternatives
- Analyzed traffic for the refined alternatives
- Recommendations based upon traffic performance





## Route 15 Congestion Report Conclusions

- Additional capacity (4-lanes) along Route 15 is necessary from Battlefield Parkway to north of Whites Ferry Road
- Intersection modifications at Whites Ferry Road and at King Street
- Consider a phased implementation to provide some congestion relief as soon as possible



# Loudoun County WHERE TRADITION MEETS INNOVATION







## King Street - Traffic Signal





## King Street - Roundabout(s)

\*further study required







# King Street - Grade Separation





# Whites Ferry Road – Traffic Signal









# Whites Ferry Road - Roundabout





#### • Insert Bow-tie Roundabouts





#### **Interim Phases**