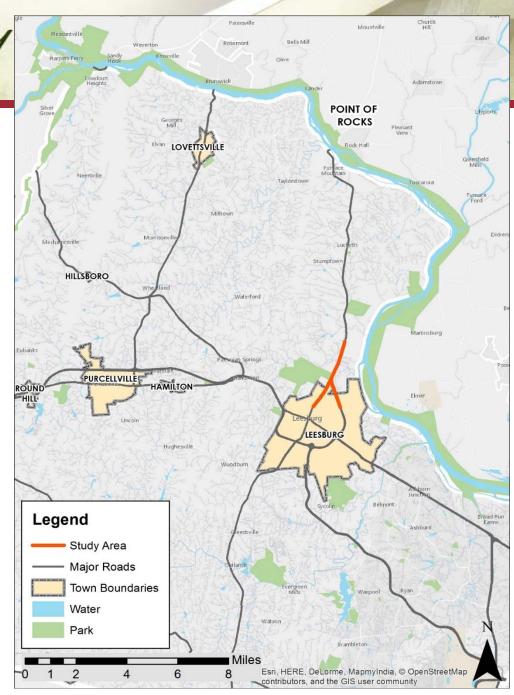

## Congestion Report

- Study Area Battlefield Parkway to Whites Ferry Road/Raspberry Drive
- Existing Conditions, 2020, and 2040 Conditions
- Weekday AM and PM peak periods