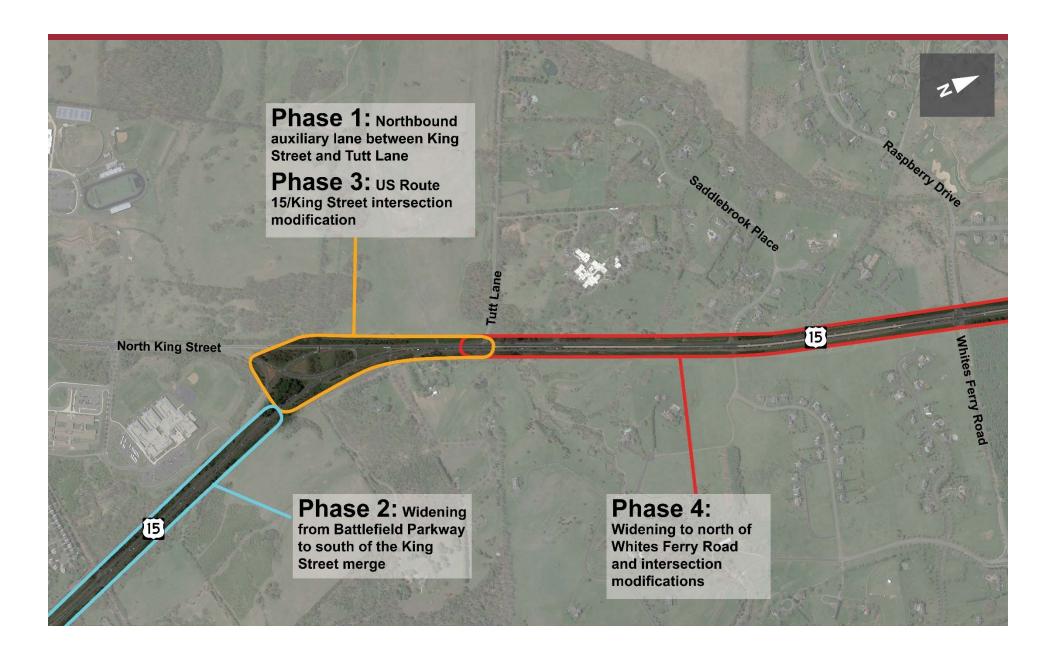

concepts 

  refined alternatives
- Analyzed traffic for the refined alternatives
- Recommendations based upon traffic performance





## Route 15 Congestion Report Conclusions

- Additional capacity (4-lanes) along Route 15 is necessary from Battlefield Parkway to north of Whites Ferry Road
- Intersection modifications at Whites Ferry Road and at King Street
- Consider a phased implementation to provide some congestion relief as soon as possible



# Loudoun County WHERE TRADITION MEETS INNOVATION







## King Street - Traffic Signal





## King Street - Roundabout(s)

\*further study required







# King Street - Grade Separation





# Whites Ferry Road – Traffic Signal









# Whites Ferry Road - Roundabout





#### • Insert Bow-tie Roundabouts





#### **Interim Phases**