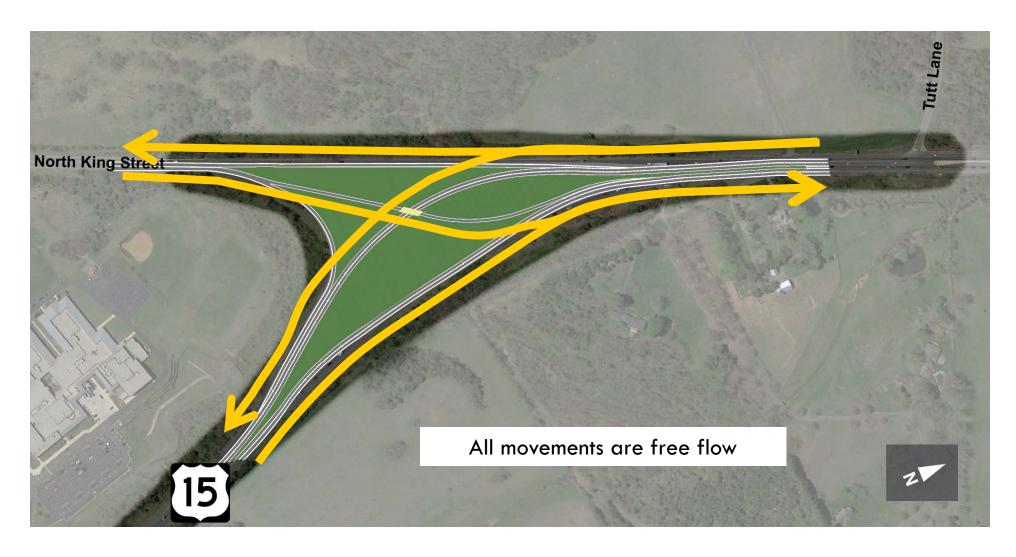

up> Leesburg
July 8<sup>th</sup> Lucketts
July 15th Lucketts



## Development of Recommendations

- 10 initial concepts analyzed
- Combined elements of concepts 

  refined alternatives
- Analyzed traffic for the refined alternatives
- Recommendations based upon traffic performance





## Route 15 Congestion Report Conclusions

- Additional capacity (4-lanes) along Route 15 is necessary from Battlefield Parkway to north of Whites Ferry Road
- Intersection modifications at Whites Ferry Road and at King Street
- Consider a phased implementation to provide some congestion relief as soon as possible



# Loudoun County WHERE TRADITION MEETS INNOVATION







## King Street - Traffic Signal





## King Street - Roundabout(s)

\*further study required







# King Street - Grade Separation





# Whites Ferry Road – Traffic Signal









# Whites Ferry Road - Roundabout





#### • Insert Bow-tie Roundabouts





#### **Interim Phases**