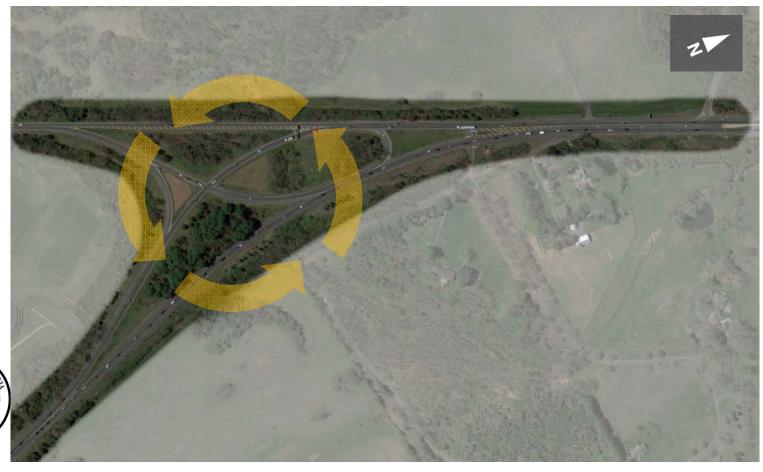

Round of Public Input

June 26<sup>th</sup> Leesburg
July 8<sup>th</sup> Lucketts
July 15th Lucketts



## Development of Recommendations

- 10 initial concepts analyzed
- Combined elements of concepts 

  refined alternatives
- Analyzed traffic for the refined alternatives
- Recommendations based upon traffic performance





## Route 15 Congestion Report Conclusions

- Additional capacity (4-lanes) along Route 15 is necessary from Battlefield Parkway to north of Whites Ferry Road
- Intersection modifications at Whites Ferry Road and at King Street
- Consider a phased implementation to provide some congestion relief as soon as possible



# Loudoun County WHERE TRADITION MEETS INNOVATION







## King Street - Traffic Signal





## King Street - Roundabout(s)

\*further study required







# King Street - Grade Separation





# Whites Ferry Road – Traffic Signal









# Whites Ferry Road - Roundabout





#### • Insert Bow-tie Roundabouts





#### **Interim Phases**