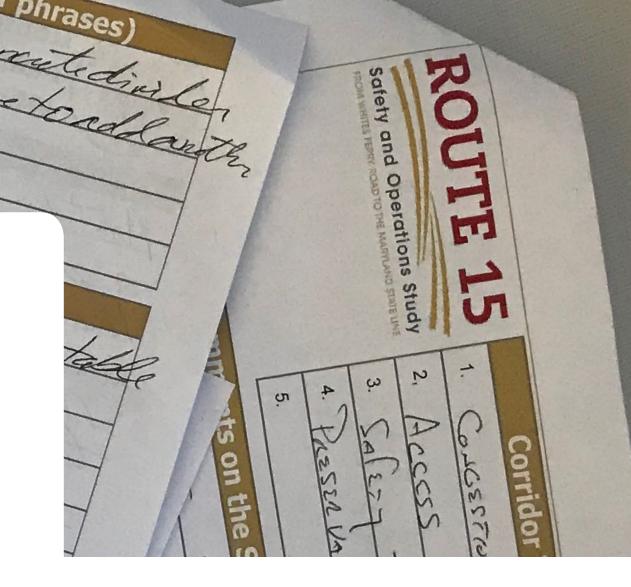

## Vision

The corridor vision was developed by the stakeholder committee based on publically-identified priorities during summer workshops.

The vision outlines the key elements that will guide the proposed improvements to the Route 15 corridor.

- The Route 15 corridor improvements from Leesburg to Maryland will emphasize safety and congestion relief.
- The Route 15 corridor improvements will provide local access and mobility for community and through traffic.
- The Route 15 corridor improvements design will highlight Loudoun's natural beauty and maintain the historic rural character.