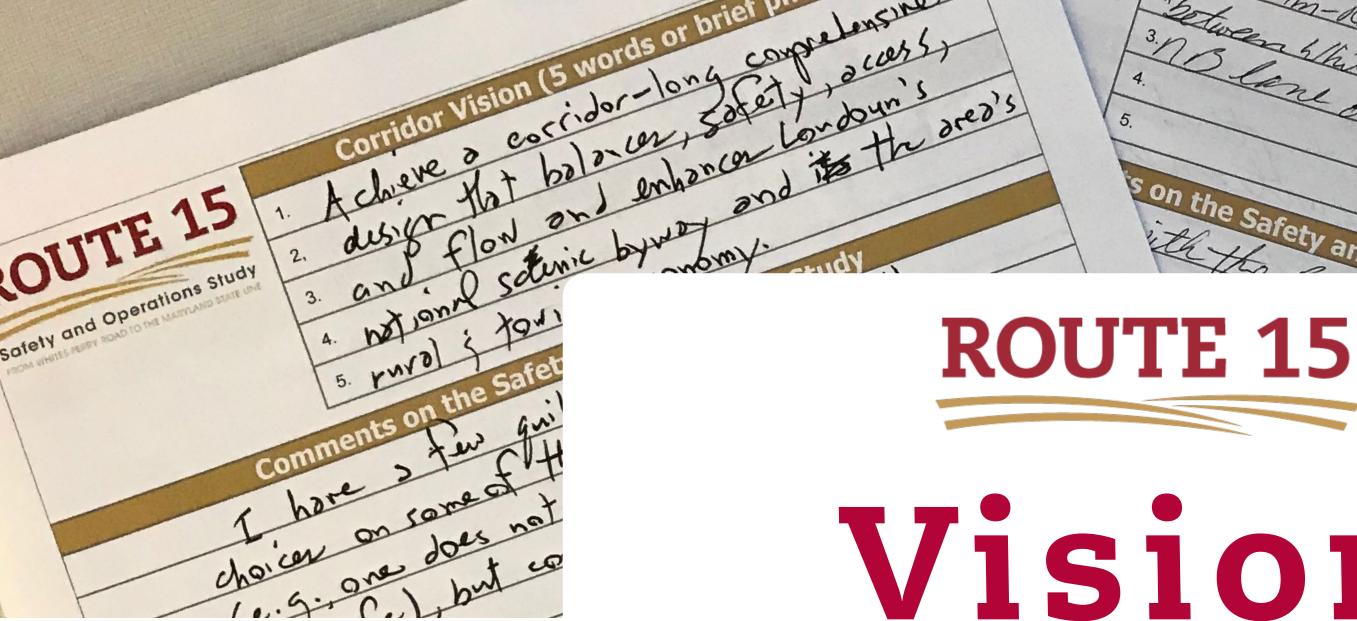

## Vision

The corridor vision was developed by the stakeholder committee based on publically-identified priorities during summer workshops.

The vision outlines the key elements that will guide the proposed improvements to the Route 15 corridor.

- The Route 15 corridor improvements from Leesburg to Maryland will emphasize safety and congestion relief.
- The Route 15 corridor improvements will provide local access and mobility for community and through traffic.
- The Route 15 corridor improvements design will highlight Loudoun's natural beauty and maintain the historic rural character.