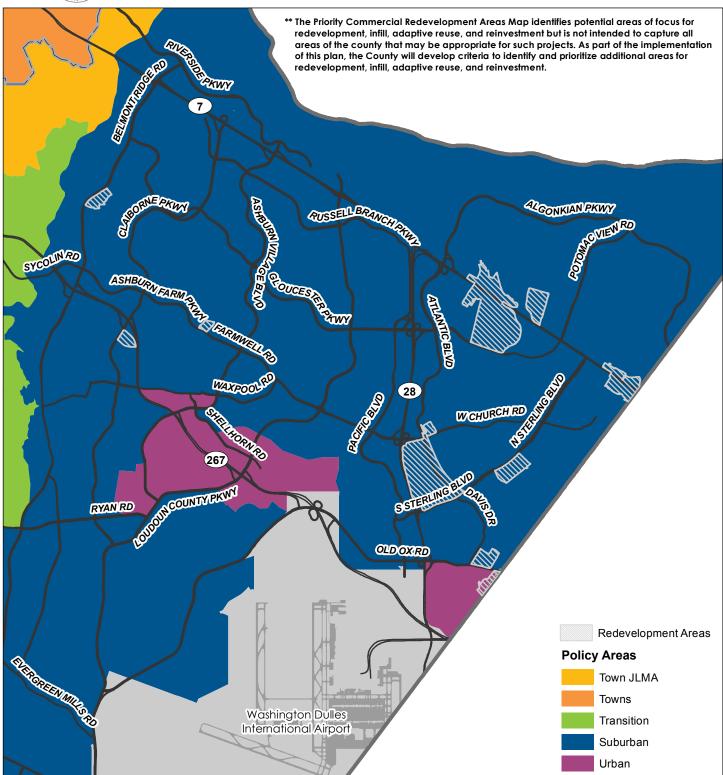

doun County and Surrounding Area

2019 General Plan









#### Loudoun County

# Urban Policy Areas Place Types

2019 General Plan



of or reliance upon this map or any information contained herein. While reasonable efforts have

been made to obtain accurate data, the County makes no warranty, expressed or implied, as to its accuracy, completeness, or fitness for use of any purpose.





0.25 0.5

1.5

Map Number 2018-150

Miles

#### Suburban Policy Area Place Types

2019 General Plan









# Transition Policy Area Place Types

2019 General Plan









#### Rural Policy Area Place Types

2019 General Plan









#### JLMA Place Types

2019 General Plan









#### **Policy Areas**

2019 General Plan









### Priority Commercial Redevelopment Areas

2019 General Plan









#### Legacy Village Cores 2019 General Plan









#### Route 28 Highway Transportation Improvement District Area

2019 General Plan









### Loudoun County

#### Natural & Environmental Resources 2019 General Plan









# Conservation Easements in Rural Policy Area: 2023

2019 General Plan









#### River and Stream Corridor Resources

2019 General Plan









#### Watersheds

2019 General Plan









#### **Historic Districts**

2019 General Plan









#### Airport Noise Impact Area

2019 General Plan









# African American Historic Communities

2019 General Plan





#### **Impaired Streams**

2019 General Plan









#### Limestone Overlay District

2019 General Plan









Loudoun County

#### Prime Agricultural Soils

2019 General Plan









# Exis