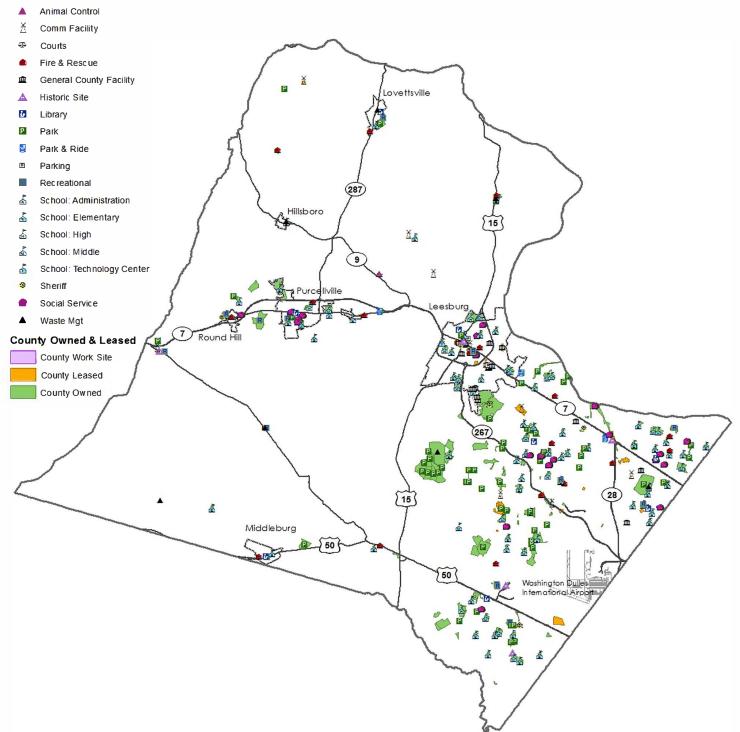

#### Route 28 Highway Transportation Improvement District Area

2019 General Plan









### Loudoun County

#### Natural & Environmental Resources 2019 General Plan









# Conservation Easements in Rural Policy Area: 2023

2019 General Plan









#### River and Stream Corridor Resources

2019 General Plan









#### Watersheds

2019 General Plan









#### **Historic Districts**

2019 General Plan









#### Airport Noise Impact Area

2019 General Plan









# African American Historic Communities

2019 General Plan





#### **Impaired Streams**

2019 General Plan









#### Limestone Overlay District

2019 General Plan









Loudoun County

#### Prime Agricultural Soils

2019 General Plan









# Existing and Planned Facilities

2019 General Plan









#### Small Area Plan Boundaries

2019 General Plan









#### Water/Sewer Service Areas: 2023

2019 General Plan







#### Trails and Parks

2019 General Plan





- Existing/Planned Bike Lane/Roadside Trail
- Existing Recreation Trail
- NOVA Parks Trails
- Lake/Reservoir County Owned/Leased
- NOVA Parks