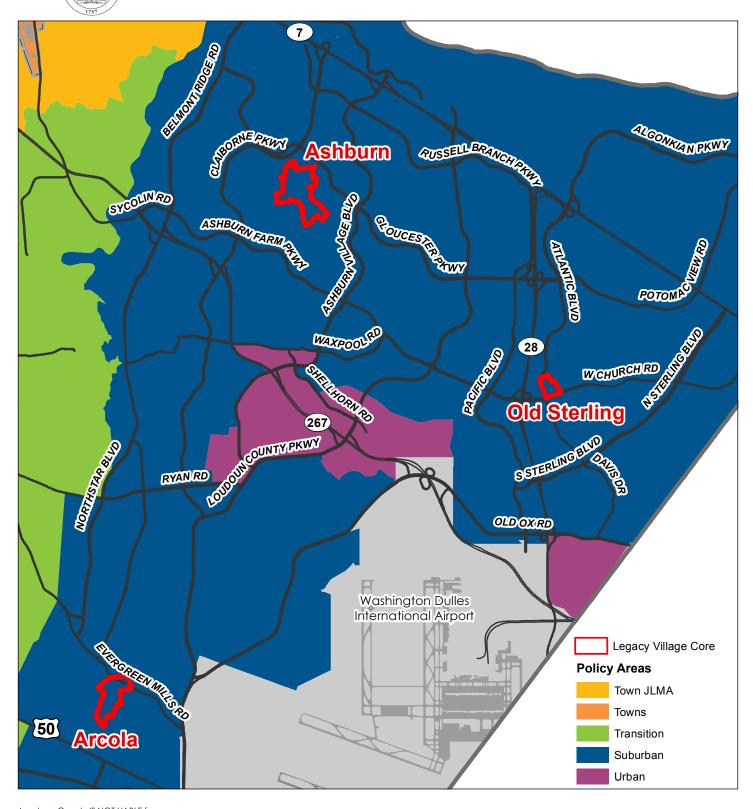

#### Loudoun County

# Urban Policy Areas Place Types

2019 General Plan



of or reliance upon this map or any information contained herein. While reasonable efforts have

been made to obtain accurate data, the County makes no warranty, expressed or implied, as to its accuracy, completeness, or fitness for use of any purpose.





0.25 0.5

1.5

Map Number 2018-150

Miles

#### Suburban Policy Area Place Types

2019 General Plan









# Transition Policy Area Place Types

2019 General Plan









#### Rural Policy Area Place Types

2019 General Plan









#### JLMA Place Types

2019 General Plan









#### **Policy Areas**

2019 General Plan









### Priority Commercial Redevelopment Areas

2019 General Plan









#### Legacy Village Cores 2019 General Plan









#### Route 28 Highway Transportation Improvement District Area

2019 General Plan









### Loudoun County

#### Natural & Environmental Resources 2019 General Plan









# Conservation Easements in Rural Policy Area: 2023

2019 General Plan









#### River and Stream Corridor Resources

2019 General Plan









#### Watersheds

2019 General Plan









#### **Historic Districts**

2019 General Plan









#### Airport Noise Impact Area

2019 General Plan









# African American Historic Communities

2019 General Plan





#### **Impaired Streams**

2019 General Plan









#### Limestone Overlay District

2019 General Plan









Loudoun County

#### Prime Agricultural Soils

2019 General Plan









# Existing and Planned Facilities

2019 General Plan