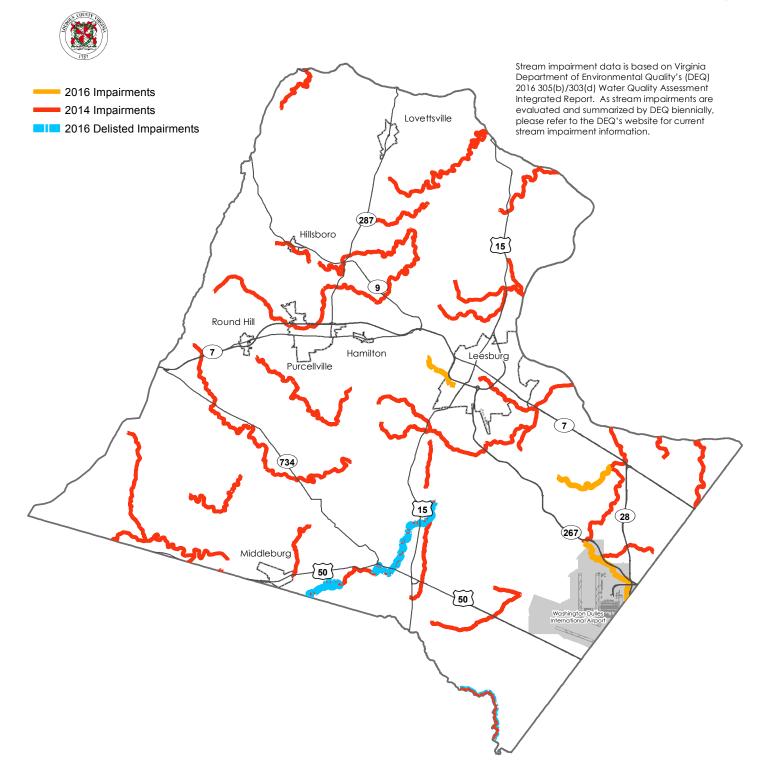

2019 General Plan









#### **Policy Areas**

2019 General Plan









### Priority Commercial Redevelopment Areas

2019 General Plan









#### Legacy Village Cores 2019 General Plan









#### Route 28 Highway Transportation Improvement District Area

2019 General Plan









### Loudoun County

#### Natural & Environmental Resources 2019 General Plan









# Conservation Easements in Rural Policy Area: 2023

2019 General Plan









#### River and Stream Corridor Resources

2019 General Plan









#### Watersheds

2019 General Plan









#### **Historic Districts**

2019 General Plan









#### Airport Noise Impact Area

2019 General Plan









# African American Historic Communities

2019 General Plan





#### **Impaired Streams**

2019 General Plan









#### Limestone Overlay District

2019 General Plan









Loudoun County

#### Prime Agricultural Soils

2019 General Plan









# Existing and Planned Facilities

2019 General Plan









#### Small Area Plan Boundaries

2019 General Plan









#### Water/Sewer Service Areas: 2023

2019 General Plan







#### Trails and Parks

2019 General Plan





- Existing/Planned Bike Lane/Roadside Trail
- Existing Recreation Trail
- NOVA Parks Trails
- Lake/Reservoir County Owned/Leased
- NOVA Parks