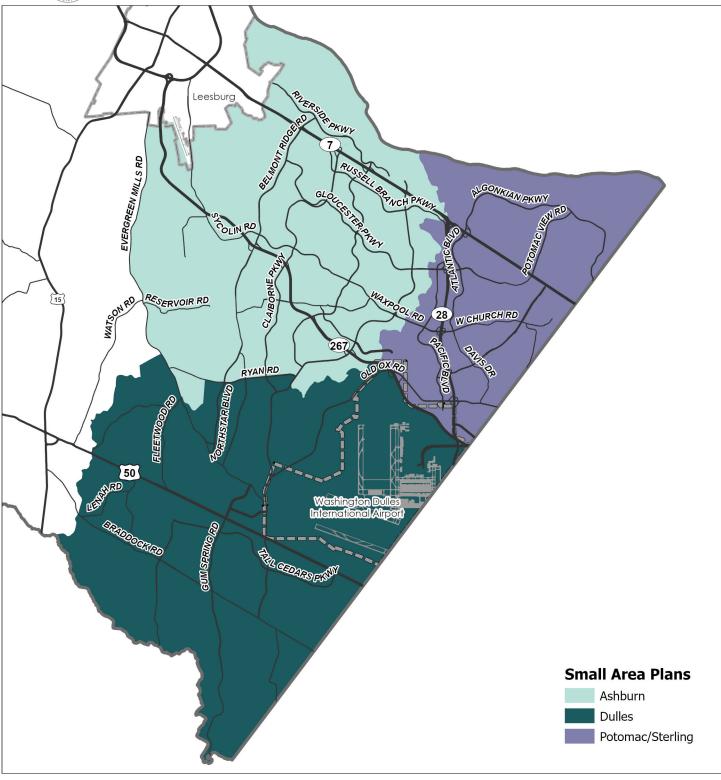

ct Area

2019 General Plan









### Loudoun County

#### Natural & Environmental Resources 2019 General Plan









# Conservation Easements in Rural Policy Area: 2023

2019 General Plan









#### River and Stream Corridor Resources

2019 General Plan









#### Watersheds

2019 General Plan









#### **Historic Districts**

2019 General Plan









#### Airport Noise Impact Area

2019 General Plan









# African American Historic Communities

2019 General Plan





#### **Impaired Streams**

2019 General Plan









#### Limestone Overlay District

2019 General Plan









Loudoun County

#### Prime Agricultural Soils

2019 General Plan









# Existing and Planned Facilities

2019 General Plan









#### Small Area Plan Boundaries

2019 General Plan









#### Water/Sewer Service Areas: 2023

2019 General Plan







#### Trails and Parks

2019 General Plan





- Existing/Planned Bike Lane/Roadside Trail
- Existing Recreation Trail
- NOVA Parks Trails
- Lake/Reservoir County Owned/Leased
- NOVA Parks