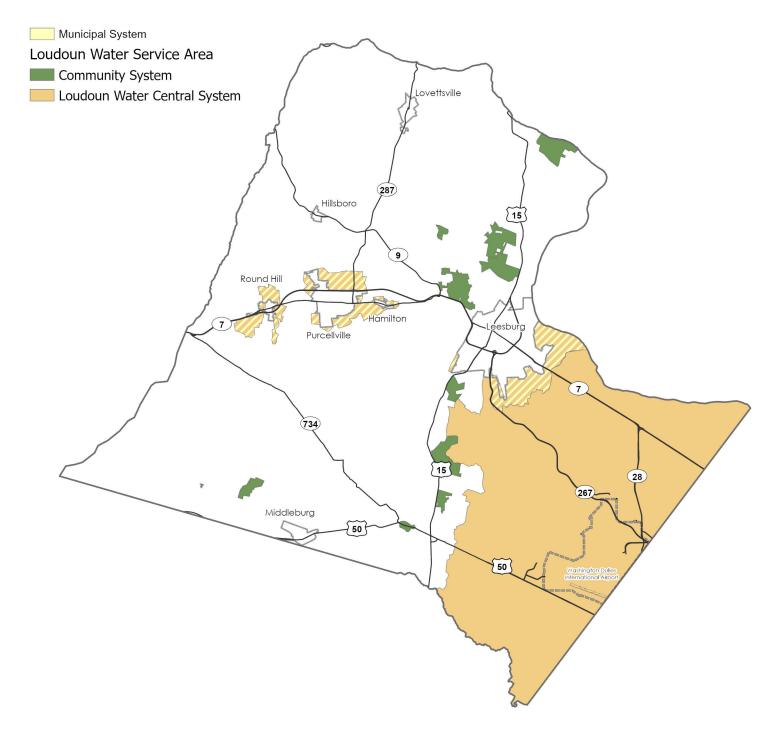

#### Trails and Parks

2019 General Plan

- Existing/Planned Bike Lane/Roadside Trail
- Existing Recreation Trail
- NOVA Parks Trails
- Lake/Reservoir County Owned/Leased
- NOVA Parks