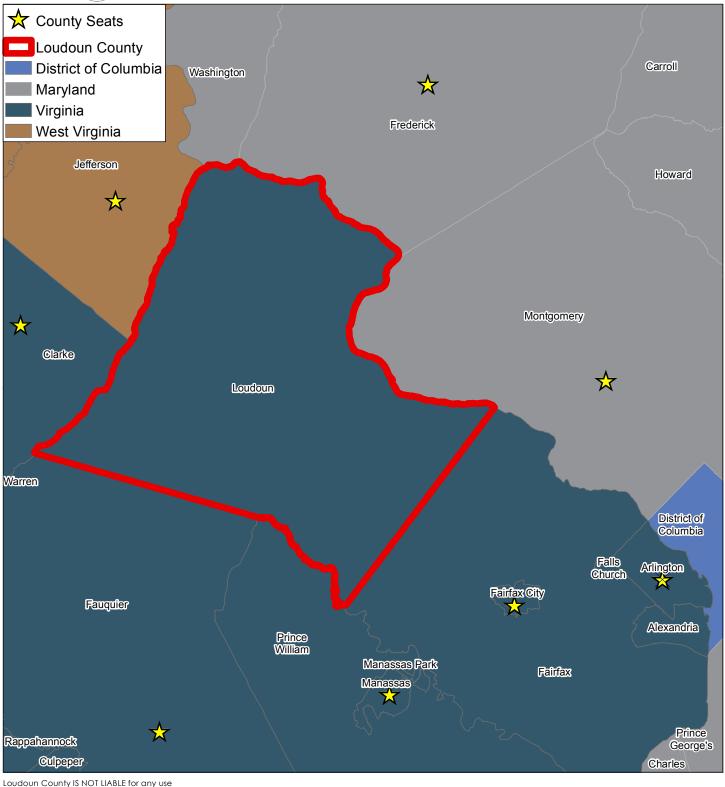

se

Urban Policy Area Place Types
Suburban Policy Area Place Types
Transition Policy Area Place Types
Rural Policy Area Place Types
JLMA Place Types
Policy Areas
Priority Commercial Redevelopment Areas
Legacy Village Cores
Established Industrial Centers
Route 28 Tax District Area
Conservation Easements in Rural Policy Area

### Chapter 3 - Natural and Heritage Resources

Natural Resources
River and Stream Corridor Resources
Watersheds
Historic Districts
Airport Impact Overlay District
African American Historic Communities
Impaired Streams
Limestone Overlay District

### Chapter 6- Fiscal Management and Public Infrastructure

Existing and Planned Facilities Small Area Plan Boundaries Water/Sewer Service Areas Trails and Parks

### Loudoun County and Surrounding Area

2019 General Plan









#### Loudoun County

# Urban Policy Areas Place Types

2019 General Plan



of or reliance upon this map or any information contained herein. While reasonable efforts have

been made to obtain accurate data, the County makes no warranty, expressed or implied, as to its accuracy, completeness, or fitness for use of any purpose.





0.25 0.5

1.5

Map Number 2018-150

Miles

#### Suburban Policy Area Place Types

2019 General Plan









# Transition Policy Area Place Types

2019 General Plan









#### Rural Policy Area Place Types

2019 General Plan









#### JLMA Place Types

2019 General Plan









#### **Policy Areas**

2019 General Plan









### Priority Commercial Redevelopment Areas

2019 General Plan









#### Legacy Village Cores 2019 General Plan