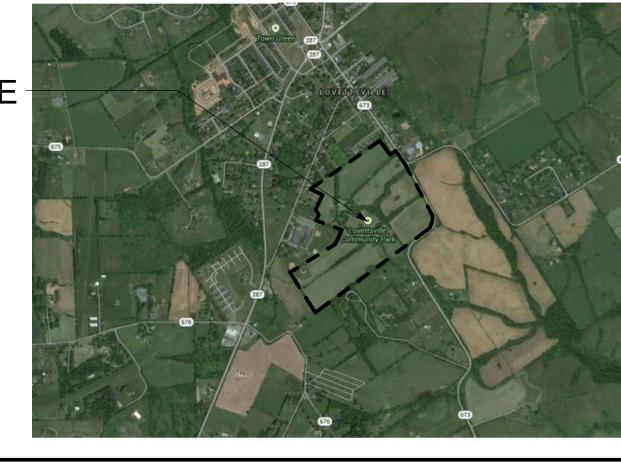

#### **AREA MAP**

ABBREVIATIONS & ARCHITECTURAL GENERAL NOTES

LOUVIERE, STRATTON & YOKEL, LLC 8484 GEORGIA AVE, SUITE 650 SILVER SPRING, MD 20910 (301) 588-1500

BUILDING NO. STREET 101 BLUE SEAL DR. CITY LEESBURG STATE/ZIP VA, 20177