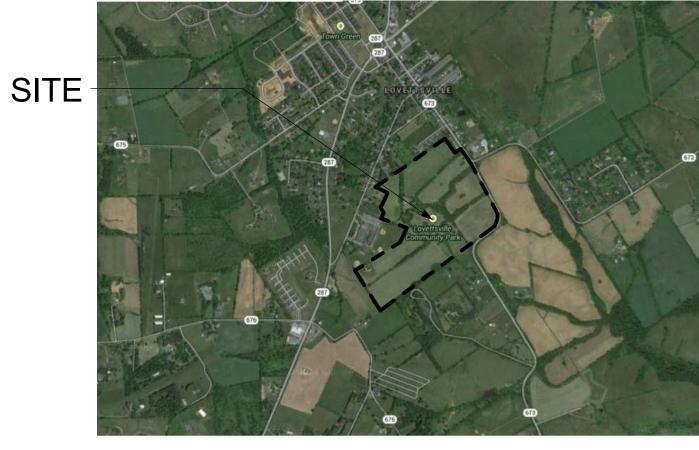

#### **AREA MAP**

ABBREVIATIONS & ARCHITECTURAL GENERAL NOTES

LOUVIERE, STRATTON & YOKEL, LLC 8484 GEORGIA AVE, SUITE 650 SILVER SPRING, MD 20910 (301) 588-1500

BUILDING NO. STREET 101 BLUE SEAL DR. CITY LEESBURG STATE/ZIP VA, 20177