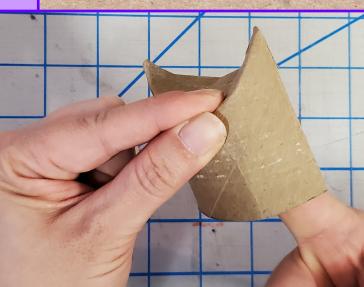

STEP 4: Cut out and fold tabs towards the back.

STEP 5: Glue top flaps together,

and wing tabs to body.

STEP 6: Paint, decorate, and flap away into the night!

Back view, showing top flaps and wings glued on. 