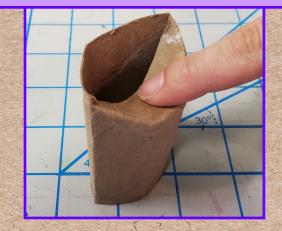

STEP 2: Gently push down one side, creating a semi-circular crease from one corner to the other. Repeat with other side.

STEP 3: Using remaining part of the roll, flatten and draw out your wing shape. Leave a tab on the inside edge for glue.