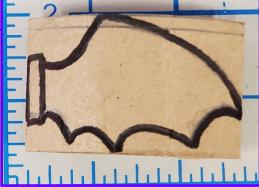

STEP 2: Gently push down one side, creating a semi-circular crease from one corner to the other. Repeat with other side.

STEP 3: Using remaining part of the roll, flatten and draw out your wing shape. Leave a tab on the inside edge for glue.