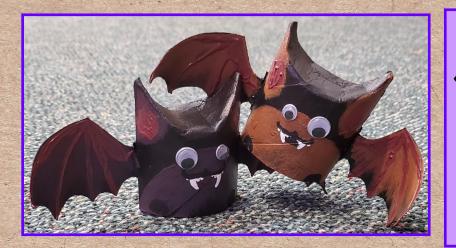

## T.P. Roll Forest Friends -Flappy Bat-

MATERIALS

- 1 T.P. Cardboard Roll
  - Ruler
  - Scissors
    - Paint
  - Googly Eyes
    (Optional)

STEP 1: Flatten tube and cut a 2.5" section. Save the rest for later