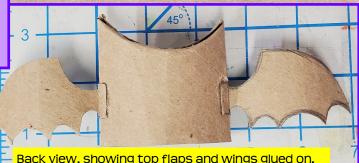

STEP 4: Cut out and fold tabs towards the back.

STEP 5: Glue top flaps together,

and wing tabs to body.

STEP 6: Paint, decorate, and flap away into the night!

Back view, showing top flaps and wings glued on. 