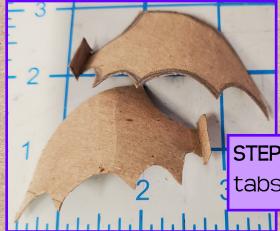

STEP 2: Gently push down one side, creating a semi-circular crease from one corner to the other. Repeat with other side.

STEP 3: Using remaining part of the roll, flatten and draw out your wing shape. Leave a tab on the inside edge for glue.