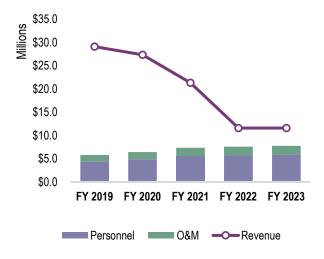

#### **Revenue and Expenditure History**

#### **Revenue/Local Tax Funding**

As shown, the Office of the Treasurer generates more revenue than necessary to support its own operations. Interest revenue, previously the largest revenue source, is anticipated to decline significantly during FY 2021 and into FY 2022 as a result of historically low interest rates. Despite this decline, the Office is still anticipated to generate more revenue than expenditures as a result of vehicle license fees.

#### Expenditure

The majority of the Office of the Treasurer's expenditure budget is dedicated to personnel costs. Major drivers of personnel increases are additional staffing as outlined in the Staffing/FTE History section, market and merit increases in each fiscal year, adjustments in FY 2020 and 2021 to reflect a new classification and compensation system approved by the Board in November 2019, and a 3.5 percent merit increase for FY 2021.