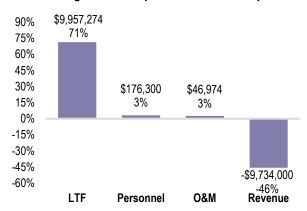

#### Percent Change from Adopted FY 2021 to Proposed FY 2022

#### **Reasons for Change:**

**Personnel:** ↑ 1.00 FTE, general pay changes **|| O&M:** ↑ base budget adjustment for DMV stop fees **|| Revenue:** ↓ interest revenue as a result of lower interest rates; ceased collection of court fines