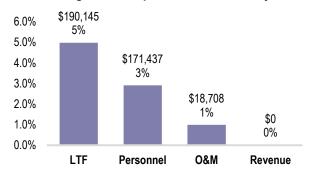

#### Percent Change from Proposed FY 2022 to Projected FY 2023

#### Reasons for Change:

**Personnel:**  $\uparrow$  3 percent || **O&M:**  $\uparrow$  1 percent || **Revenue:**  $\leftrightarrow$ 

\$98,998