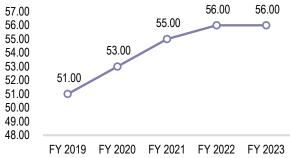

### Department Financial and FTE Summary<sup>1</sup>

| 51.00             | 53.00                                                                                                                                                                | 55.00                                                                                                                                                                                                                                                                                                                                                                                                                                                                                             | 56.00                                                                                                                                                                                                                                                                                                                                                    | 56.00                                                                                                                                                                                                                                                                                                                                                                                                                                                                   |
|-------------------|----------------------------------------------------------------------------------------------------------------------------------------------------------------------|---------------------------------------------------------------------------------------------------------------------------------------------------------------------------------------------------------------------------------------------------------------------------------------------------------------------------------------------------------------------------------------------------------------------------------------------------------------------------------------------------|----------------------------------------------------------------------------------------------------------------------------------------------------------------------------------------------------------------------------------------------------------------------------------------------------------------------------------------------------------|-------------------------------------------------------------------------------------------------------------------------------------------------------------------------------------------------------------------------------------------------------------------------------------------------------------------------------------------------------------------------------------------------------------------------------------------------------------------------|
| \$(23,282,540)    | \$(20,941,561)                                                                                                                                                       | \$(13,965,372)                                                                                                                                                                                                                                                                                                                                                                                                                                                                                    | \$(4,008,098)                                                                                                                                                                                                                                                                                                                                            | \$(3,817,953)                                                                                                                                                                                                                                                                                                                                                                                                                                                           |
| \$29,096,138      | \$27,360,579                                                                                                                                                         | \$21,327,474                                                                                                                                                                                                                                                                                                                                                                                                                                                                                      | \$11,593,474                                                                                                                                                                                                                                                                                                                                             | \$11,593,474                                                                                                                                                                                                                                                                                                                                                                                                                                                            |
| 336,203           | 346,224                                                                                                                                                              | 347,674                                                                                                                                                                                                                                                                                                                                                                                                                                                                                           | 347,674                                                                                                                                                                                                                                                                                                                                                  | 347,674                                                                                                                                                                                                                                                                                                                                                                                                                                                                 |
| 568,882           | 669,312                                                                                                                                                              | 600,000                                                                                                                                                                                                                                                                                                                                                                                                                                                                                           | 650,000                                                                                                                                                                                                                                                                                                                                                  | 650,000                                                                                                                                                                                                                                                                                                                                                                                                                                                                 |
| 87,828            | 42,754                                                                                                                                                               | 2,500                                                                                                                                                                                                                                                                                                                                                                                                                                                                                             | 2,500                                                                                                                                                                                                                                                                                                                                                    | 2,500                                                                                                                                                                                                                                                                                                                                                                                                                                                                   |
| 905,852           | 972,410                                                                                                                                                              | 902,300                                                                                                                                                                                                                                                                                                                                                                                                                                                                                           | 702,300                                                                                                                                                                                                                                                                                                                                                  | 702,300                                                                                                                                                                                                                                                                                                                                                                                                                                                                 |
| 20,109,626        | 18,031,674                                                                                                                                                           | 12,000,000                                                                                                                                                                                                                                                                                                                                                                                                                                                                                        | 2,300,000                                                                                                                                                                                                                                                                                                                                                | 2,300,000                                                                                                                                                                                                                                                                                                                                                                                                                                                               |
| 5,903             | 1,879                                                                                                                                                                | 0                                                                                                                                                                                                                                                                                                                                                                                                                                                                                                 | 0                                                                                                                                                                                                                                                                                                                                                        | C                                                                                                                                                                                                                                                                                                                                                                                                                                                                       |
| \$7,081,843       | \$7,296,326                                                                                                                                                          | \$7,475,000                                                                                                                                                                                                                                                                                                                                                                                                                                                                                       | \$7,591,000                                                                                                                                                                                                                                                                                                                                              | \$7,591,000                                                                                                                                                                                                                                                                                                                                                                                                                                                             |
|                   |                                                                                                                                                                      |                                                                                                                                                                                                                                                                                                                                                                                                                                                                                                   |                                                                                                                                                                                                                                                                                                                                                          |                                                                                                                                                                                                                                                                                                                                                                                                                                                                         |
| \$5,813,598       | \$6,419,018                                                                                                                                                          | \$7,362,102                                                                                                                                                                                                                                                                                                                                                                                                                                                                                       | \$7,585,376                                                                                                                                                                                                                                                                                                                                              | \$7,775,521                                                                                                                                                                                                                                                                                                                                                                                                                                                             |
| 1,454,106         | 1,554,474                                                                                                                                                            | 1,823,848                                                                                                                                                                                                                                                                                                                                                                                                                                                                                         | 1,870,822                                                                                                                                                                                                                                                                                                                                                | 1,889,530                                                                                                                                                                                                                                                                                                                                                                                                                                                               |
| \$4,359,491       | \$4,864,544                                                                                                                                                          | \$5,538,254                                                                                                                                                                                                                                                                                                                                                                                                                                                                                       | \$5,714,554                                                                                                                                                                                                                                                                                                                                              | \$5,885,991                                                                                                                                                                                                                                                                                                                                                                                                                                                             |
|                   |                                                                                                                                                                      |                                                                                                                                                                                                                                                                                                                                                                                                                                                                                                   |                                                                                                                                                                                                                                                                                                                                                          |                                                                                                                                                                                                                                                                                                                                                                                                                                                                         |
| FY 2019<br>Actual | FY 2020<br>Actual                                                                                                                                                    | FY 2021<br>Adopted                                                                                                                                                                                                                                                                                                                                                                                                                                                                                | FY 2022<br>Proposed                                                                                                                                                                                                                                                                                                                                      | FY 2023<br>Projected                                                                                                                                                                                                                                                                                                                                                                                                                                                    |
|                   | Actual<br>\$4,359,491<br>1,454,106<br>\$5,813,598<br>\$7,081,843<br>5,903<br>20,109,626<br>905,852<br>87,828<br>568,882<br>336,203<br>\$29,096,138<br>\$(23,282,540) | Actual         Actual           \$4,359,491         \$4,864,544           1,454,106         1,554,474           \$5,813,598         \$6,419,018           \$7,081,843         \$7,296,326           5,903         1,879           20,109,626         18,031,674           905,852         972,410           87,828         42,754           568,882         669,312           336,203         346,224           \$29,096,138         \$27,360,579           \$(23,282,540)         \$(20,941,561) | ActualActualAdopted\$4,359,491\$4,864,544\$5,538,2541,454,1061,554,4741,823,848\$5,813,598\$6,419,018\$7,362,102\$7,081,843\$7,296,326\$7,475,0005,9031,879020,109,62618,031,67412,000,000905,852972,410902,30087,82842,7542,500568,882669,312600,000336,203346,224347,674\$29,096,138\$27,360,579\$21,327,474\$(23,282,540)\$(20,941,561)\$(13,965,372) | ActualActualAdoptedProposed\$4,359,491\$4,864,544\$5,538,254\$5,714,5541,454,1061,554,4741,823,8481,870,822\$5,813,598\$6,419,018\$7,362,102\$7,585,376\$7,081,843\$7,296,326\$7,475,000\$7,591,0005,9031,8790020,109,62618,031,67412,000,0002,300,000905,852972,410902,300702,30087,82842,7542,5002,500568,882669,312600,000650,000336,203346,224347,674347,674\$29,096,138\$27,360,579\$21,327,474\$11,593,474\$(23,282,540)\$(20,941,561)\$(13,965,372)\$(4,008,098) |

# Key Measures<sup>1</sup>

Measure: Treasurer's Office staffing.

As the staffing levels of the Treasurer's Office increase, so too do the administrative responsibilities associated with HR and payroll responsibilities. Since FY 2016 (47.00 FTE), staffing levels have increased 19 percent.