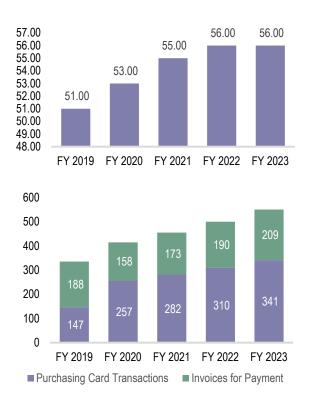

# Key Measures<sup>1</sup>

Measure: Treasurer's Office staffing.

As the staffing levels of the Treasurer's Office increase, so too do the administrative responsibilities associated with HR and payroll responsibilities. Since FY 2016 (47.00 FTE), staffing levels have increased 19 percent.

Measure: Number of accounts payable processed.

The level of accounts payable, including purchasing card transactions and invoices for payment, is expected increased 49 percent in FY 2022 compared to FY 2019. The increased number of transactions, coupled with increased workloads in other areas, necessitates the addition of an operations manager for FY 2022.