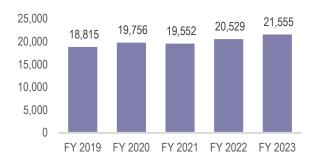

**Measure:** Number of Juvenile and Domestic Relations Court hearings.

The number of Juvenile and Domestic Relations Court hearings is expected to steadily increase to the historical trend, having decreased in FY 2021 due to the pandemic.