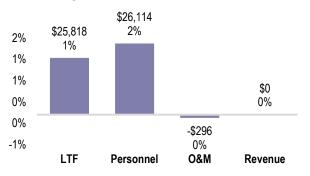

#### Percent Change from Adopted FY 2021 to Proposed FY 2022

#### Reasons for Change:

**Personnel:** ↑ General pay changes || **O&M:** ↓ internal services || **Revenue:** ↔