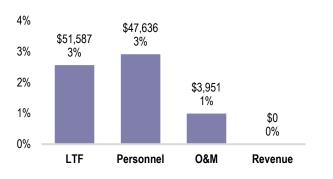

### Percent Change from Proposed FY 2022 to Projected FY 2023

Reasons for Change: Personnel: ↑ 3 percent || O&M: ↑ 1 percent || Revenue: ↔

**Objective:** Maintain judicious, prompt, and efficient handling of Circuit Court cases by concluding cases.