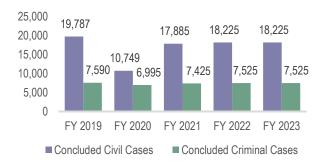

**Objective:** Ensure General District Court cases are resolved promptly and efficiently by processing all court cases.

**Measure:** Number of concluded civil and criminal cases in the General District Court.

*The number of General District Court cases are projected to increase in FY 2022 and stabilize in FY 2023.* 

**Objective:** Provide equitable services for juveniles and families in the judicial system for Loudoun County residents.