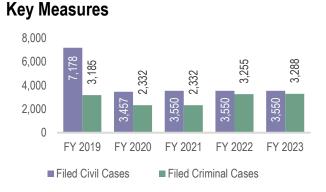

**Measure:** Number of filed civil cases and criminal cases in the Circuit Court.<sup>1</sup>

The number of Circuit Court cases filed is expected to remain relatively stable. Starting in FY 2020, these data were revised to reflect a new methodology, which resolves a long-standing technical reporting issue.

**Objective:** Ensure General District Court cases are resolved promptly and efficiently by processing all court cases.

**Measure:** Number of concluded civil and criminal cases in the General District Court.

*The number of General District Court cases are projected to increase in FY 2022 and stabilize in FY 2023.* 

**Objective:** Provide equitable services for juveniles and families in the judicial system for Loudoun County residents.