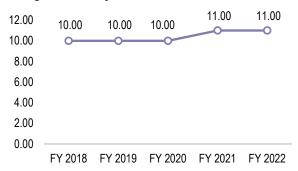

#### Staffing/FTE History

The Circuit Court Judges' office is the only entity in this Department with County positions. Staffing increased by 1.00 FTE in FY 2021. State positions in the General District Court, Juvenile and Domestic Relations Court, and the Magistrate's office are not presented in the Staffing/FTE History chart.

FY 2021: 1.00 FTE chief of staff position was approved for the Circuit Court Judges' office.

The Department's expenditures have increased primarily because of personnel costs, which make up most of the Department's expenditures. Increases in personnel have been driven by higher compensation. Personnel costs consist of salary and fringe benefits for the County employees of the Circuit Court Judges' office and the County salary supplements for the state employees of the General District Court, Juvenile and Domestic Relations Court, and Magistrate's office. The FY 2022 operating and maintenance expenditures budget decreased primarily due to lower central services costs.

#### **Judicial Administration**

The fifth judge approved for the 20<sup>th</sup> Judicial Circuit for FY 2020 has helped and will continue to help process the increasing workload of the Loudoun Circuit Court, as the County continues to experience significant population growth. The FY 2021 Adopted Budget included a total of eleven positions (11.00 FTE) for the Circuit Court Judges' office, which included the chief of staff position (1.00 FTE) approved by the Board of Supervisors for FY 2021. Due to the unclear economic picture resulting from the COVID-19 pandemic, when the Board of Supervisors adopted the FY 2021 Budget, most new expenditures, including new positions, were frozen until revenues are determined available to support those expenditures. The Board unfroze the Chief of Staff position with the initial release of frozen expenditures and positions on December 15, 2020. This position will provide managerial oversight of several key Circuit Court staff in addition to the overall operations of the Circuit Court.