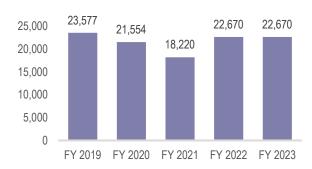

**Objective:** Provide judicial services and accomplish statutory responsibilities of the Magistrate's Office on a 24 hours per day/7 days per week/365 days per year basis.

Measure: Number of magistrate processes.

The number of magistrate processes is expected to increase in FY 2022. Position vacancies in the Magistrate's Office also affect this measure's data.

<sup>1</sup> Commenced civil cases include garnishments, civil cases filed, juvenile appeals, and adoptions filed. Commenced criminal cases include indictments, waivers, bench trials, misdemeanor appeals, criminal juvenile appeals, and capias/rules.