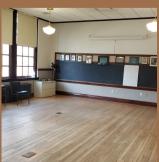

# Rental Rates

\$38.00

Carver Senior Center

Capacity 35

22 x 25 feet

| Rentals are available for:                   | GRAND<br>HALL               | Non-<br>Commercial | Commercial |
|----------------------------------------------|-----------------------------|--------------------|------------|
| *private and public<br>functions<br>*parties | Capacity 96<br>37 x 60 feet | \$57.00            | \$94.00    |
| *recitals                                    | with stage                  | \$75.00            | \$125.00   |
| *meetings  *church services                  | CLUB ROOM                   | Non-<br>Commercial | Commercial |
| *HOA meetings                                | Capacity 35<br>22 x 29 feet | \$20.00            | \$38.00    |
| *Bridal showers  *Anniversary                | ART ROOM                    | Non-<br>Commercial | Commercial |
| Dinners                                      | Capacity 25                 | \$20.00            | \$38.00    |