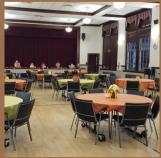

# Rental Rates

\$38.00

Carver Senior Center

Capacity 35

22 x 25 feet

| Rentals are available for:                   | GRAND<br>HALL               | Non-<br>Commercial | Commercial |
|----------------------------------------------|-----------------------------|--------------------|------------|
| *private and public<br>functions<br>*parties | Capacity 96<br>37 x 60 feet | \$57.00            | \$94.00    |
| *recitals                                    | with stage                  | \$75.00            | \$125.00   |
| *meetings  *church services                  | CLUB ROOM                   | Non-<br>Commercial | Commercial |
| *HOA meetings                                | Capacity 35<br>22 x 29 feet | \$20.00            | \$38.00    |
| *Bridal showers  *Anniversary                | ART ROOM                    | Non-<br>Commercial | Commercial |
| Dinners                                      | Capacity 25                 | \$20.00            | \$38.00    |