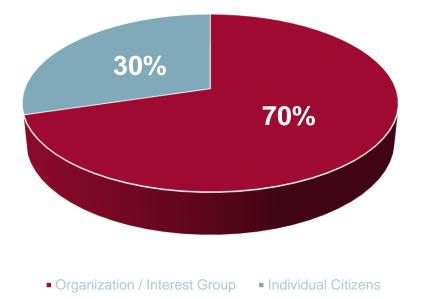

This analysis reveals that periods of high comment frequencies correspond to public meetings and comment review periods following the release of new draft chapters, demonstrating that the public was successfully engaged in the development of the draft Zoning Ordinance through intentional outreach efforts by the county. It also shows that comment topics that were present in many initial comments later fell to a small minority of overall comments, indicating that the county was successful in addressing concerns as they were brought forth by the public. Finally, this analysis demonstrated that while organizations and interest groups provided the majority of comments, individual citizens were highly engaged in the process providing 30% of all comments received.