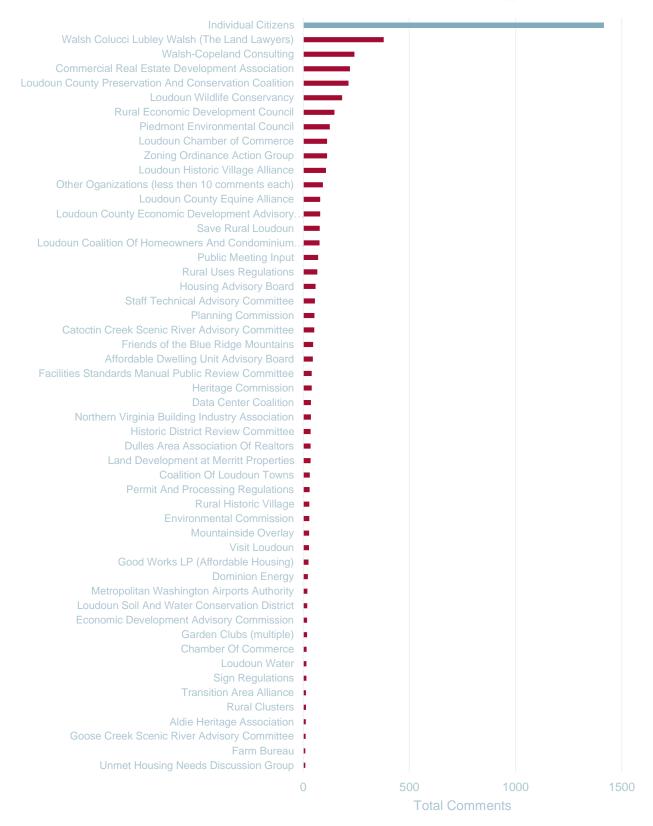

This analysis reveals that periods of high comment frequencies correspond to public meetings and comment review periods following the release of new draft chapters, demonstrating that the public was successfully engaged in the development of the draft Zoning Ordinance through intentional outreach efforts by the county. It also shows that comment topics that were present in many initial comments later fell to a small minority of overall comments, indicating that the county was successful in addressing concerns as they were brought forth by the public. Finally, this analysis demonstrated that while organizations and interest groups provided the majority of comments, individual citizens were highly engaged in the process providing 30% of all comments received.