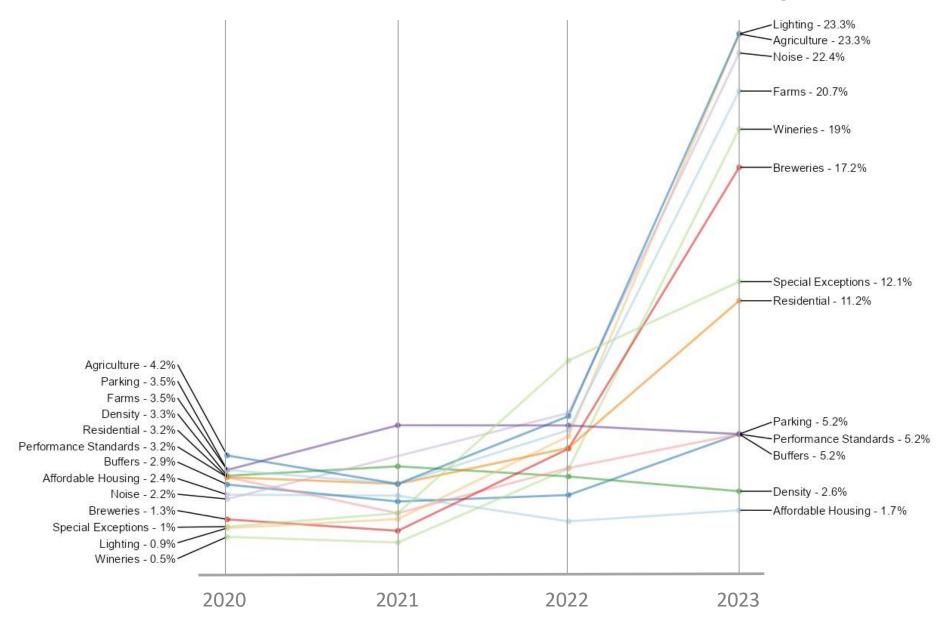

### **Major Topics Identified**

Figure 2 below illustrates the distribution of comments by topic over time. The y-axis represents the various topic areas identified, organized by highest to lowest overall comment frequency. The x-axis represents time, with vertical lines in red representing significant events including releases of new versions of the draft Zoning Ordinance and public meetings. The size of the dots indicates the number of comments submitted on a particular comment at a particular time. Figure 2 reveals that periods of high comment frequencies correspond to public meetings and comment review periods following the release of new draft chapters, demonstrating that the public was engaged in the development of the draft Zoning Ordinance through intentional outreach efforts by the county.