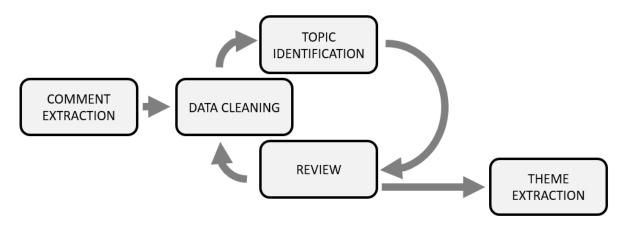

### Methodology

This section provides an overview of the methodology used to complete the Zoning Ordinance Rewrite (ZOR) Comment Review. An illustration of the comment analysis process is provided in Figure 1 below. Individual steps are detailed in the following subsections.

#### FIGURE 1. COMMENT ANALYSIS WORKFLOW

#### **Topic versus Theme**

One key detail of the comment analysis process as described in the following sections is the distinction between topic and theme. For the purpose of this analysis, topic refers to the subject of the comment, or the key term being discussed. Theme refers to what is being said about the topic. Topics were determined by examining all comments together using AI and other programmatic tools, while themes were extracted manually on a topic-by-topic basis leveraging institutional knowledge of the ZOR process.

#### **Comment Extraction**

The first step in conducting the review was to extract all comments from their native formats into a plain text format. Plan text formats provide two main benefits for the purpose of this analysis:

### Data Cleaning

Once comments had been extracted into plain text format along with any relevant metadata, various data cleaning strategies were implemented to maximize the accuracy of the analysis. Cleanup strategies include:

### **Topic Identification**

As illustrated in the flow chart depicted in Figure 1, the process of topic identification was an iterative process where results of initial investigatory efforts were used to continually refine the process until results were consistent with the County's experience and expectations in addressing public comments over the past two years.

### **Theme Extraction**

The final step in analyzing public comments involved a manual review process leveraging the institutional knowledge of individuals intimately familiar with the draft Zoning Ordinance document. The necessity for context related to the Zoning Ordinance to understand comment themes made the use of AI unideal for this portion of the analysis. The manual review process was facilitated by taking the previously categorized comments, reviewing each category of comments individually, and determining major themes observed for each topic. Comment themes for each major topic area were further distilled to gain insights on overall public sentiment.